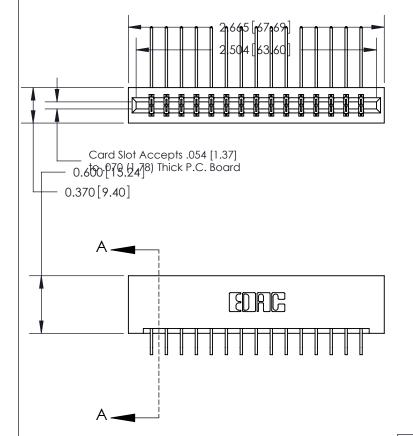

**SECTION A-A** 0.388 [9.86] Card Slot .160 [4.06] Point of Contact-

## **See Accompanying Page for:**

- **Bend Detail**
- **Mounting Options**

833 Series High Temp Card Edge Connector Part Number: 833-030-559-201

**EDAC INC** TORONTO, ONTARIO CANADA

THESE DRAWINGS AND SPECIFICATIONS ARE THE PROPERTY OF EDAC INC.,AND SHALL NOT BE REPRODUCED, OR COPIED OR USED AS THE BASIS FOR THE MANUFACTURE OR SALE OF APPARATUS WITHOUT WRITTEN PERMISSION.