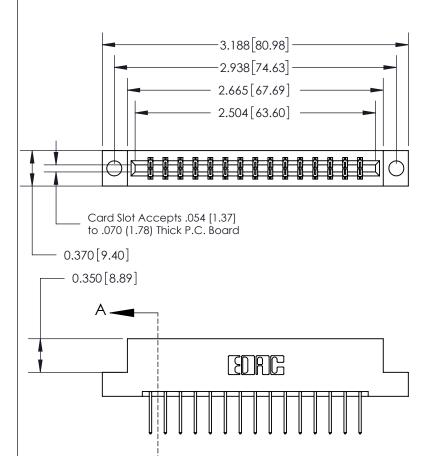

## **See Accompanying Page for:**

- **Bend Detail**
- **Mounting Options**

| 833 Series Hig | Temp Card Edge Connector |
|----------------|--------------------------|
| Part Number:   | 333-030-523-204          |

833 Assembly

ORIGINAL (1)

ORIGINAL

| 833 Series High Temp Card Edge Connector<br>Contact Bend Detail       |                                                                                                                                                                                                 | ACAD REFERENCE NO. | 833 ENG MASTER   |               |
|-----------------------------------------------------------------------|-------------------------------------------------------------------------------------------------------------------------------------------------------------------------------------------------|--------------------|------------------|---------------|
|                                                                       |                                                                                                                                                                                                 | DRAWN: J.LEE       | DATE: OCT. 14/09 |               |
|                                                                       |                                                                                                                                                                                                 | CHECKED:           | CKED: DATE:      |               |
| EDAC INC TORONTO, ONTARIO CANADA YOUR CONNECTION TO QUALITY & SERVICE | THESE DRAWINGS AND SPECIFICATIONS ARE THE PROPERTY OF EDAC INC.,AND SHALL NOT BE REPRODUCED,OR COPIED OR USED AS THE BASIS FOR THE MANUFACTURE OR SALE OF APPARATUS WITHOUT WRITTEN PERMISSION. | SCALE: NTS         | SHEET 2          | 2 <b>OF</b> 3 |
|                                                                       |                                                                                                                                                                                                 | DRAWING NUMBER     |                  | ISSUE         |
|                                                                       |                                                                                                                                                                                                 | 833 Assembly       |                  | 1             |