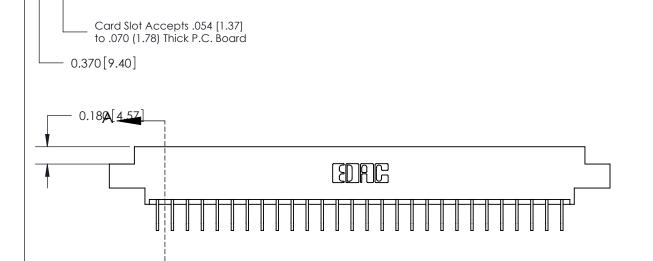

## See Accompanying Page for:

- **Bend Detail**
- **Mounting Options**

833 Series High Temp Card Edge Connector Part Number: 833-028-558-607

YOUR CONNECTION TO QUALITY & SERVICE

**EDAC INC** TORONTO, ONTARIO CANADA

THESE DRAWINGS AND SPECIFICATIONS ARE THE PROPERTY OF EDAC INC., AND SHALL NOT BE REPRODUCED, OR COPIED OR USED AS THE BASIS FOR THE MANUFACTURE OR SALE OF APPARATUS WITHOUT WRITTEN PERMISSION.

ACAD REFERENCE NO. 833 ENG MASTER DRAWN: J.LEE DATE: OCT. 14/09 CHECKED: DATE: OF 3 SCALE: SHEET DRAWING NUMBER **ISSUE** 833 Assembly