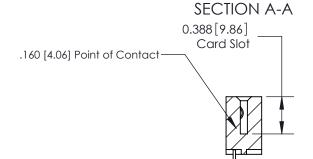

## See Accompanying Page for:

- **Bend Detail**
- **Mounting Options**

833 Series High Temp Card Edge Connector Part Number: 833-028-558-607

YOUR CONNECTION TO QUALITY & SERVICE

**EDAC INC** TORONTO, ONTARIO CANADA

THESE DRAWINGS AND SPECIFICATIONS ARE THE PROPERTY OF EDAC INC., AND SHALL NOT BE REPRODUCED, OR COPIED OR USED AS THE BASIS FOR THE MANUFACTURE OR SALE OF APPARATUS WITHOUT WRITTEN PERMISSION.

ACAD REFERENCE NO. 833 ENG MASTER DRAWN: J.LEE DATE: OCT. 14/09 CHECKED: DATE: OF 3 SCALE: SHEET DRAWING NUMBER **ISSUE** 833 Assembly