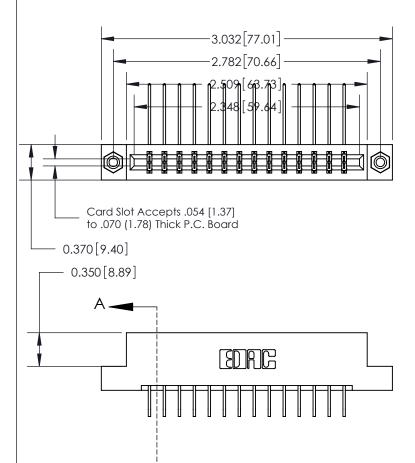

SECTION A-A 0.388 [9.86] Card Slot .160 [4.06] Point of Contact-

## 833 Series High Temp Card Edge Connector Part Number: 833-028-558-208

YOUR CONNECTION TO QUALITY & SERVICE

**EDAC INC** TORONTO, ONTARIO CANADA

THESE DRAWINGS AND SPECIFICATIONS ARE THE PROPERTY OF EDAC INC.,AND SHALL NOT BE REPRODUCED, OR COPIED OR USED AS THE BASIS FOR THE MANUFACTURE OR SALE OF APPARATUS WITHOUT WRITTEN PERMISSION.

**See Accompanying Page for:** 

- **Bend Detail**
- **Mounting Options**

ORIGINAL (1)

ORIGINAL

| 833 Series High Temp Card Edge Connector<br>Contact Bend Detail |                                                                                                                                                                                                 | ACAD REFERENCE NO. | 833 ENG MASTER   |               |
|-----------------------------------------------------------------|-------------------------------------------------------------------------------------------------------------------------------------------------------------------------------------------------|--------------------|------------------|---------------|
|                                                                 |                                                                                                                                                                                                 | DRAWN: J.LEE       | DATE: OCT. 14/09 |               |
|                                                                 |                                                                                                                                                                                                 | CHECKED: DATE:     |                  |               |
| TORONTO, ONTARIO CANADA                                         | THESE DRAWINGS AND SPECIFICATIONS ARE THE PROPERTY OF EDAC INC.,AND SHALL NOT BE REPRODUCED,OR COPIED OR USED AS THE BASIS FOR THE MANUFACTURE OR SALE OF APPARATUS WITHOUT WRITTEN PERMISSION. | SCALE: NTS         | SHEET 2          | 2 <b>OF</b> 3 |
|                                                                 |                                                                                                                                                                                                 | DRAWING NUMBER     |                  | ISSUE         |
|                                                                 |                                                                                                                                                                                                 | 833 Assembly       |                  | 1             |