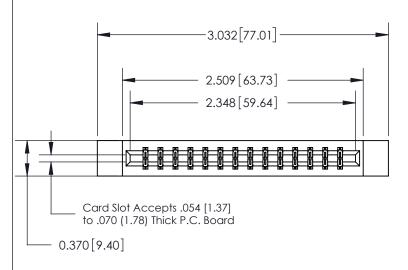

ISSUE NUMBER ORIGINAL

1

**SECTION A-A** 0.388 [9.86] Card Slot .160 [4.06] Point of Contact-

| 833 Series High Temp Card Edge Connector |
|------------------------------------------|
| Part Number: 833-028-556-812             |