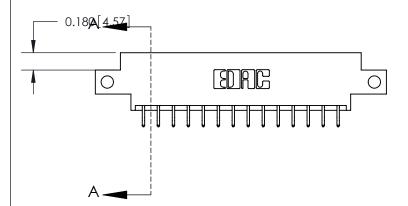

## **Contact Detail**

556-Extender Board Bend (Code 520 Contacts)

.156 [3.96] Contact Spacing x .200 [5.08] Row Spacing

**See Accompanying Page for:** 

- **Bend Detail**
- **Mounting Options**

THIS IS A C.A.D. GENERATED DRAWING DO NOT MAKE MANUAL REVISIONS TO MASTER.