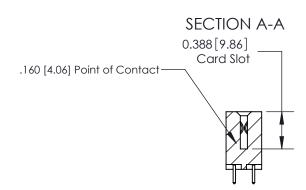

ORIGINAL (1)

ORIGINAL

| 833 Series High Temp Card Edge Connector<br>Contact Bend Detail |                                                                                                                                                                                                   | ACAD REFERENCE NO. | 833 ENG MASTER   |               |
|-----------------------------------------------------------------|---------------------------------------------------------------------------------------------------------------------------------------------------------------------------------------------------|--------------------|------------------|---------------|
|                                                                 |                                                                                                                                                                                                   | DRAWN: J.LEE       | DATE: OCT. 14/09 |               |
|                                                                 |                                                                                                                                                                                                   | CHECKED: DATE:     |                  |               |
| TORONTO, ONTARIO A SI CANADA O M                                | THESE DRAWINGS AND SPECIFICATIONS ARE THE PROPERTY OF EDAC INC., AND SHALL NOT BE REPRODUCED, OR COPIED OR USED AS THE BASIS FOR THE MANUFACTURE OR SALE OF APPARATUS WITHOUT WRITTEN PERMISSION. | SCALE: NTS         | SHEET 2          | 2 <b>OF</b> 3 |
|                                                                 |                                                                                                                                                                                                   | DRAWING NUMBER     |                  | ISSUE         |
|                                                                 |                                                                                                                                                                                                   | 833 Assembly       |                  | 1             |