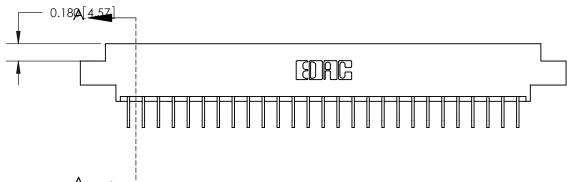

ORIGINAL (1)

ORIGINAL

| 833 Series High Temp Card Edge Connector<br>Contact Bend Detail |                                                                                                                                                                                                  | ACAD REFERENCE NO. | 833 ENG MASTER   |               |
|-----------------------------------------------------------------|--------------------------------------------------------------------------------------------------------------------------------------------------------------------------------------------------|--------------------|------------------|---------------|
|                                                                 |                                                                                                                                                                                                  | DRAWN: J.LEE       | DATE: OCT. 14/09 |               |
|                                                                 |                                                                                                                                                                                                  | CHECKED: DATE:     |                  |               |
| TORONTO, ONTARIO AF                                             | THESE DRAWINGS AND SPECIFICATIONS ARE THE PROPERTY OF EDAC INC.,AND SHALL NOT BE REPRODUCED, OR COPIED OR USED AS THE BASIS FOR THE MANUFACTURE OR SALE OF APPARATUS WITHOUT WRITTEN PERMISSION. | SCALE: NTS         | SHEET 2          | 2 <b>OF</b> 3 |
|                                                                 |                                                                                                                                                                                                  | DRAWING NUMBER     |                  | ISSUE         |
|                                                                 |                                                                                                                                                                                                  | 833 Assembly       |                  | 1             |