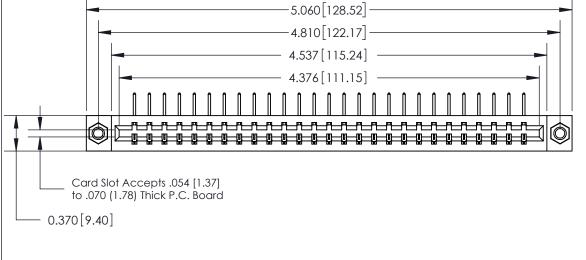

## **Contact Detail**

558-90 Degree Bend (Code 541 Contacts)

.156 [3.96] Contact Spacing x .200 [5.08] Row Spacing

THIS IS A C.A.D. GENERATED DRAWING DO NOT MAKE MANUAL REVISIONS TO MASTER.

ISSUE NUMBER ORIGINAL

SECTION A-A 0.388 [9.86] Card Slot .160 [4.06] Point of Contact-

## **See Accompanying Page for:**

- **Bend Detail**
- **Mounting Options**

833 Series High Temp Card Edge Connector Part Number: 833-027-558-607

**EDAC INC** TORONTO, ONTARIO CANADA

THESE DRAWINGS AND SPECIFICATIONS ARE THE PROPERTY OF EDAC INC.,AND SHALL NOT BE REPRODUCED, OR COPIED OR USED AS THE BASIS FOR THE MANUFACTURE OR SALE OF APPARATUS WITHOUT WRITTEN PERMISSION.