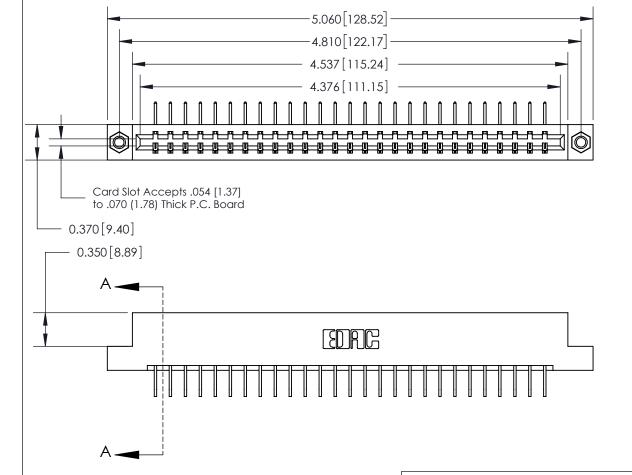

**Mounting Option** 

07-M3-0.5 Metric Threaded Inserts

**Contact Detail** 

558-90 Degree Bend (Code 541 Contacts)

.156 [3.96] Contact Spacing x .200 [5.08] Row Spacing

THIS IS A C.A.D. GENERATED DRAWING DO NOT MAKE MANUAL REVISIONS TO MASTER.

ISSUE NUMBER

ORIGINAL

SECTION A-A 0.388 [9.86] Card Slot .160 [4.06] Point of Contact-

See Accompanying Page for:

- **Bend Detail**
- **Mounting Options**

833 Series High Temp Card Edge Connector Part Number: 833-027-558-107