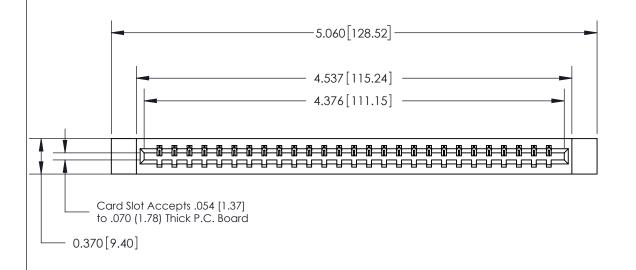

## **Contact Detail**

544-Wire Wrap .050x.025(1.27x0.64) - Tail LG=.750(19.05)

.156 [3.96] Contact Spacing x .200 [5.08] Row Spacing

THIS IS A C.A.D. GENERATED DRAWING DO NOT MAKE MANUAL REVISIONS TO MASTER.

## See Accompanying Page for:

- **Bend Detail**
- **Mounting Options**

833 Series High Temp Card Edge Connector Part Number: 833-027-544-612

**EDAC INC** TORONTO, ONTARIO CANADA

THESE DRAWINGS AND SPECIFICATIONS ARE THE PROPERTY OF EDAC INC.,AND SHALL NOT BE REPRODUCED, OR COPIED OR USED AS THE BASIS FOR THE MANUFACTURE OR SALE OF APPARATUS WITHOUT WRITTEN PERMISSION.