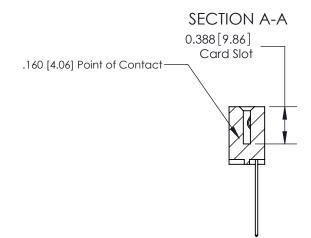

833 Assembly

ORIGINAL (1)

ORIGINAL

| 833 Series High Temp Card Edge Connector<br>Contact Bend Detail |                                                                                                                                                                                                   | ACAD REFERENCE NO. | 833 ENG MASTER   |               |
|-----------------------------------------------------------------|---------------------------------------------------------------------------------------------------------------------------------------------------------------------------------------------------|--------------------|------------------|---------------|
|                                                                 |                                                                                                                                                                                                   | DRAWN: J.LEE       | DATE: OCT. 14/09 |               |
|                                                                 |                                                                                                                                                                                                   | CHECKED: DATE:     |                  |               |
| TORONTO, ONTARIO GANADA                                         | THESE DRAWINGS AND SPECIFICATIONS ARE THE PROPERTY OF EDAC INC., AND SHALL NOT BE REPRODUCED, OR COPIED OR USED AS THE BASIS FOR THE MANUFACTURE OR SALE OF APPARATUS WITHOUT WRITTEN PERMISSION. | SCALE: NTS         | SHEET 2          | 2 <b>OF</b> 3 |
|                                                                 |                                                                                                                                                                                                   | DRAWING NUMBER     |                  | ISSUE         |
|                                                                 |                                                                                                                                                                                                   | 833 Assembly       |                  | 1             |