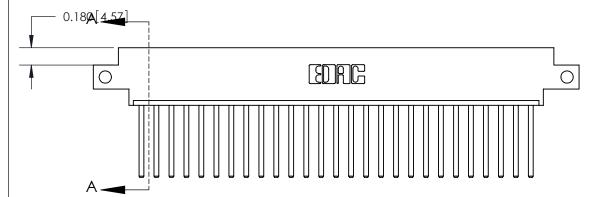

833 Assembly

ORIGINAL (1)

ORIGINAL

| 833 Series High Temp Card Edge Connector<br>Contact Bend Detail |                                                                                                                                                                                                   | ACAD REFERENCE NO. | 833 ENG MASTER   |               |
|-----------------------------------------------------------------|---------------------------------------------------------------------------------------------------------------------------------------------------------------------------------------------------|--------------------|------------------|---------------|
|                                                                 |                                                                                                                                                                                                   | DRAWN: J.LEE       | DATE: OCT. 14/09 |               |
|                                                                 |                                                                                                                                                                                                   | CHECKED: DATE:     |                  |               |
| TORONTO, ONTARIO GANADA                                         | THESE DRAWINGS AND SPECIFICATIONS ARE THE PROPERTY OF EDAC INC., AND SHALL NOT BE REPRODUCED, OR COPIED OR USED AS THE BASIS FOR THE MANUFACTURE OR SALE OF APPARATUS WITHOUT WRITTEN PERMISSION. | SCALE: NTS         | SHEET 2          | 2 <b>OF</b> 3 |
|                                                                 |                                                                                                                                                                                                   | DRAWING NUMBER     |                  | ISSUE         |
|                                                                 |                                                                                                                                                                                                   | 833 Assembly       |                  | 1             |