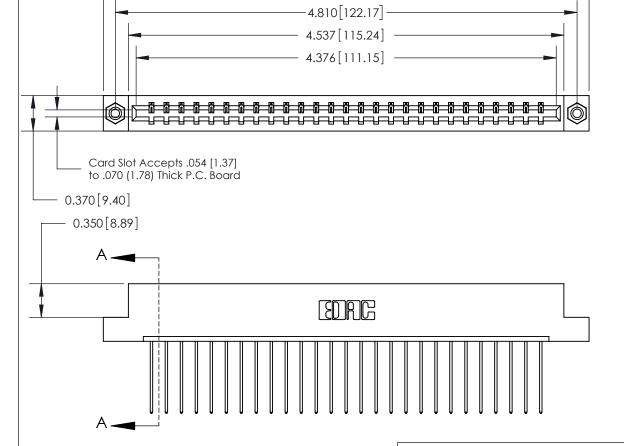

ORIGINAL

-5.060[128.52]-

SECTION A-A 0.388 [9.86] Card Slot .160 [4.06] Point of Contact-

## See Accompanying Page for:

- **Bend Detail**
- **Mounting Options**

833 Series High Temp Card Edge Connector Part Number: 833-027-541-108

**EDAC INC** TORONTO, ONTARIO CANADA

THESE DRAWINGS AND SPECIFICATIONS ARE THE PROPERTY OF EDAC INC.,AND SHALL NOT BE REPRODUCED, OR COPIED OR USED AS THE BASIS FOR THE MANUFACTURE OR SALE OF APPARATUS WITHOUT WRITTEN PERMISSION.

| ACAD REFERENCE NO. | 833 ENG MASTER   |  |  |
|--------------------|------------------|--|--|
| DRAWN: J.LEE       | DATE: OCT. 14/09 |  |  |
| CHECKED:           | DATE:            |  |  |
| SCALE: NTS         | SHEET 1 OF 3     |  |  |
| DRAWING NUMBER     | ISSUE            |  |  |
| 833 Assembly       | 1                |  |  |