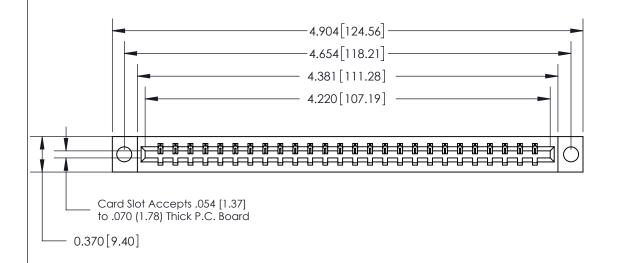

## See Accompanying Page for:

- **Bend Detail**
- **Mounting Options**

833 Series High Temp Card Edge Connector Part Number: 833-026-540-604

YOUR CONNECTION TO QUALITY & SERVICE

**EDAC INC** TORONTO, ONTARIO CANADA