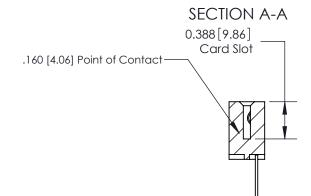

ORIGINAL (1)

ORIGINAL

| 833 Series High Temp Card Edge Connector<br>Contact Bend Detail |                                                                                                                                                                                                   | ACAD REFERENCE NO. | 833 ENG MASTER   |               |
|-----------------------------------------------------------------|---------------------------------------------------------------------------------------------------------------------------------------------------------------------------------------------------|--------------------|------------------|---------------|
|                                                                 |                                                                                                                                                                                                   | DRAWN: J.LEE       | DATE: OCT. 14/09 |               |
|                                                                 |                                                                                                                                                                                                   | CHECKED: DATE:     |                  |               |
| TORONTO, ONTARIO A SI CANADA O M                                | THESE DRAWINGS AND SPECIFICATIONS ARE THE PROPERTY OF EDAC INC., AND SHALL NOT BE REPRODUCED, OR COPIED OR USED AS THE BASIS FOR THE MANUFACTURE OR SALE OF APPARATUS WITHOUT WRITTEN PERMISSION. | SCALE: NTS         | SHEET 2          | 2 <b>OF</b> 3 |
|                                                                 |                                                                                                                                                                                                   | DRAWING NUMBER     |                  | ISSUE         |
|                                                                 |                                                                                                                                                                                                   | 833 Assembly       |                  | 1             |