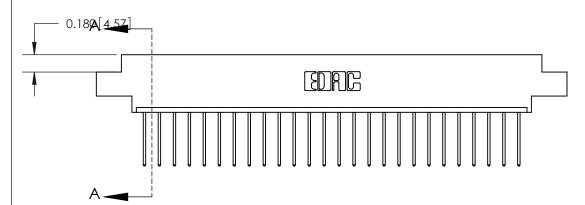

ORIGINAL (1)

ORIGINAL

| 833 Series High Temp Card Edge Connector<br>Contact Bend Detail |                                                                                                                                                                                                   | ACAD REFERENCE NO. | 833 ENG MASTER   |               |
|-----------------------------------------------------------------|---------------------------------------------------------------------------------------------------------------------------------------------------------------------------------------------------|--------------------|------------------|---------------|
|                                                                 |                                                                                                                                                                                                   | DRAWN: J.LEE       | DATE: OCT. 14/09 |               |
|                                                                 |                                                                                                                                                                                                   | CHECKED: DATE:     |                  |               |
| TORONTO, ONTARIO A SI CANADA O M                                | THESE DRAWINGS AND SPECIFICATIONS ARE THE PROPERTY OF EDAC INC., AND SHALL NOT BE REPRODUCED, OR COPIED OR USED AS THE BASIS FOR THE MANUFACTURE OR SALE OF APPARATUS WITHOUT WRITTEN PERMISSION. | SCALE: NTS         | SHEET 2          | 2 <b>OF</b> 3 |
|                                                                 |                                                                                                                                                                                                   | DRAWING NUMBER     |                  | ISSUE         |
|                                                                 |                                                                                                                                                                                                   | 833 Assembly       |                  | 1             |