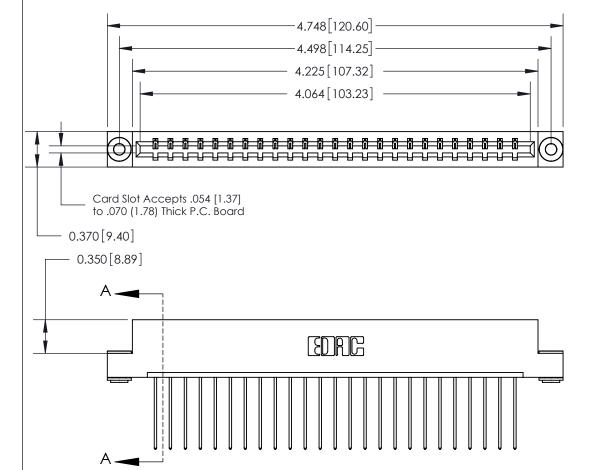

## See Accompanying Page for:

- **Bend Detail**
- **Mounting Options**

833 Series High Temp Card Edge Connector Part Number: 833-025-541-103

**EDAC INC** TORONTO, ONTARIO CANADA

THESE DRAWINGS AND SPECIFICATIONS ARE THE PROPERTY OF EDAC INC.,AND SHALL NOT BE REPRODUCED, OR COPIED OR USED AS THE BASIS FOR THE MANUFACTURE OR SALE OF APPARATUS WITHOUT WRITTEN PERMISSION.

| ACAD REFERENCE NO. | 833 ENG MASTER   |  |  |
|--------------------|------------------|--|--|
| DRAWN: J.LEE       | DATE: OCT. 14/09 |  |  |
| CHECKED:           | DATE:            |  |  |
| SCALE: NTS         | SHEET 1 OF 3     |  |  |
| DRAWING NUMBER     | ISSUE            |  |  |
| 833 Assembly       | 1                |  |  |