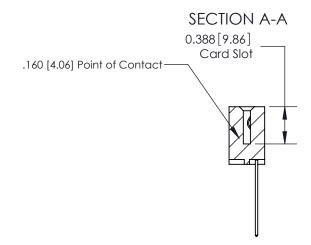

## See Accompanying Page for:

- **Bend Detail**
- **Mounting Options**

833 Series High Temp Card Edge Connector Part Number: 833-025-541-103

**EDAC INC** TORONTO, ONTARIO CANADA

THESE DRAWINGS AND SPECIFICATIONS ARE THE PROPERTY OF EDAC INC.,AND SHALL NOT BE REPRODUCED, OR COPIED OR USED AS THE BASIS FOR THE MANUFACTURE OR SALE OF APPARATUS WITHOUT WRITTEN PERMISSION.

| ACAD REFERENCE NO. | 833 ENG MASTER   |  |  |
|--------------------|------------------|--|--|
| DRAWN: J.LEE       | DATE: OCT. 14/09 |  |  |
| CHECKED:           | DATE:            |  |  |
| SCALE: NTS         | SHEET 1 OF 3     |  |  |
| DRAWING NUMBER     | ISSUE            |  |  |
| 833 Assembly       | 1                |  |  |