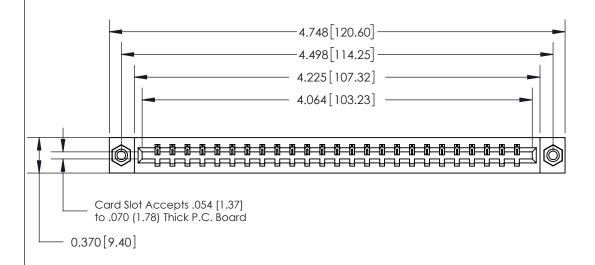

ORIGINAL

ACAD REFERENCE NO.

833 Series High Temp Card Edge Connector Part Number: 833-025-540-608

**EDAC INC** TORONTO, ONTARIO CANADA

THESE DRAWINGS AND SPECIFICATIONS ARE THE PROPERTY OF EDAC INC.,AND SHALL NOT BE REPRODUCED, OR COPIED OR USED AS THE BASIS FOR THE MANUFACTURE OR SALE OF APPARATUS WITHOUT WRITTEN PERMISSION.

| DRAWN: J.LEE   | DATE: OCT. 14/09 |  |  |
|----------------|------------------|--|--|
| CHECKED:       | DATE:            |  |  |
| SCALE: NTS     | SHEET 1 OF 3     |  |  |
| DRAWING NUMBER | ISSUE            |  |  |
| 833 Assembly   | 1                |  |  |