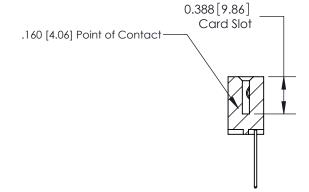

**Mounting Option** 

08-#4-40 Unified Threaded Inserts

THIS IS A C.A.D. GENERATED DRAWING DO NOT MAKE MANUAL REVISIONS TO MASTER.

ORIGINAL (1)

| 833 Series High Temp Card Edge Connector Mounting Options |                                                                                                        | ACAD REFERENCE NO. 833 ENG DRAWN: J.LEE DATE: OC |        |       |
|-----------------------------------------------------------|--------------------------------------------------------------------------------------------------------|--------------------------------------------------|--------|-------|
| EDAC INC THESE DRAWINGS AND SPECIFICATIONS                | CHECKED:  SCALE: NTS                                                                                   | DATE:                                            | 3 OF 3 |       |
| TORONTO, ONTARIO CANADA                                   | ARE THE PROPERTY OF EDAC INC.,AND<br>SHALL NOT BE REPRODUCED,OR COPIED<br>OR USED AS THE BASIS FOR THE | DRAWING NUMBER                                   |        | ISSUE |
| YOUR CONNECTION TO QUALITY & SERVICE                      | MANUFACTURE OR SALE OF APPARATUS WITHOUT WRITTEN PERMISSION.                                           | 833 Assembly                                     |        | 1     |