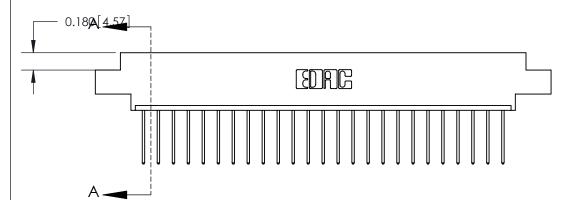

833 ENG MASTER

SECTION A-A

See Accompanying Page for:

- **Bend Detail**
- **Mounting Options**

ORIGINAL (1)

ORIGINAL

| 833 Series High Temp Card Edge Connector<br>Contact Bend Detail |                                                                                                                                                                                                 | ACAD REFERENCE NO. | 833 ENG MASTER   |               |
|-----------------------------------------------------------------|-------------------------------------------------------------------------------------------------------------------------------------------------------------------------------------------------|--------------------|------------------|---------------|
|                                                                 |                                                                                                                                                                                                 | DRAWN: J.LEE       | DATE: OCT. 14/09 |               |
|                                                                 |                                                                                                                                                                                                 | CHECKED: DATE:     |                  |               |
| TORONTO, ONTARIO ARE THE P SHALL NOT OR USED A MANUFACT         | THESE DRAWINGS AND SPECIFICATIONS ARE THE PROPERTY OF EDAC INC.,AND SHALL NOT BE REPRODUCED,OR COPIED OR USED AS THE BASIS FOR THE MANUFACTURE OR SALE OF APPARATUS WITHOUT WRITTEN PERMISSION. | SCALE: NTS         | SHEET 2          | 2 <b>OF</b> 3 |
|                                                                 |                                                                                                                                                                                                 | DRAWING NUMBER     |                  | ISSUE         |
|                                                                 |                                                                                                                                                                                                 | 833 Assembly       |                  | 1             |