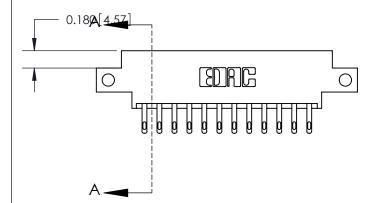

ORIGINAL (1)

ORIGINAL

| 833 Series High Temp Card Edge Connector<br>Contact Bend Detail |                                                                                                                                                                                                   | ACAD REFERENCE NO. | 833 ENG MASTER   |               |
|-----------------------------------------------------------------|---------------------------------------------------------------------------------------------------------------------------------------------------------------------------------------------------|--------------------|------------------|---------------|
|                                                                 |                                                                                                                                                                                                   | DRAWN: J.LEE       | DATE: OCT. 14/09 |               |
|                                                                 |                                                                                                                                                                                                   | CHECKED: DATE:     |                  |               |
| TORONTO, ONTARIO A S CANADA                                     | THESE DRAWINGS AND SPECIFICATIONS ARE THE PROPERTY OF EDAC INC., AND SHALL NOT BE REPRODUCED, OR COPIED OR USED AS THE BASIS FOR THE MANUFACTURE OR SALE OF APPARATUS WITHOUT WRITTEN PERMISSION. | SCALE: NTS         | SHEET 2          | 2 <b>OF</b> 3 |
|                                                                 |                                                                                                                                                                                                   | DRAWING NUMBER     |                  | ISSUE         |
|                                                                 |                                                                                                                                                                                                   | 833 Assembly       |                  | 1             |