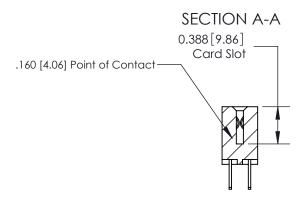

ORIGINAL (1)

ORIGINAL

| 833 Series High Temp Card Edge Connector<br>Contact Bend Detail |                                                                                                                                                                                                   | ACAD REFERENCE NO. | 833 ENG MASTER   |               |
|-----------------------------------------------------------------|---------------------------------------------------------------------------------------------------------------------------------------------------------------------------------------------------|--------------------|------------------|---------------|
|                                                                 |                                                                                                                                                                                                   | DRAWN: J.LEE       | DATE: OCT. 14/09 |               |
|                                                                 |                                                                                                                                                                                                   | CHECKED: DATE:     |                  |               |
| TORONTO, ONTARIO A S CANADA                                     | THESE DRAWINGS AND SPECIFICATIONS ARE THE PROPERTY OF EDAC INC., AND SHALL NOT BE REPRODUCED, OR COPIED OR USED AS THE BASIS FOR THE MANUFACTURE OR SALE OF APPARATUS WITHOUT WRITTEN PERMISSION. | SCALE: NTS         | SHEET 2          | 2 <b>OF</b> 3 |
|                                                                 |                                                                                                                                                                                                   | DRAWING NUMBER     |                  | ISSUE         |
|                                                                 |                                                                                                                                                                                                   | 833 Assembly       |                  | 1             |