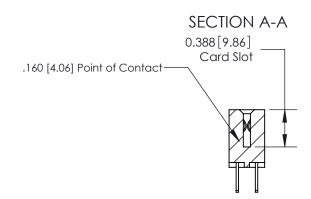

ORIGINAL (1)

ORIGINAL

| 833 Series High Temp Card Edge Connector<br>Contact Bend Detail                   |                                                                                                                                                                 | ACAD REFERENCE NO. | 833 ENG MASTER   |               |
|-----------------------------------------------------------------------------------|-----------------------------------------------------------------------------------------------------------------------------------------------------------------|--------------------|------------------|---------------|
|                                                                                   |                                                                                                                                                                 | DRAWN: J.LEE       | DATE: OCT. 14/09 |               |
|                                                                                   |                                                                                                                                                                 | CHECKED: DATE:     |                  |               |
| TORONTO, ONTARIO  ARE THE PROPER SHALL NOT BE REI OR USED AS THE I MANUFACTURE OF | THESE DRAWINGS AND SPECIFICATIONS                                                                                                                               | SCALE: NTS         | SHEET 2          | 2 <b>OF</b> 3 |
|                                                                                   | ARE THE PROPERTY OF EDAC INC., AND SHALL NOT BE REPRODUCED, OR COPIED OR USED AS THE BASIS FOR THE MANUFACTURE OR SALE OF APPARATUS WITHOUT WRITTEN PERMISSION. | DRAWING NUMBER     |                  | ISSUE         |
|                                                                                   |                                                                                                                                                                 | 833 Assembly       |                  | 1             |