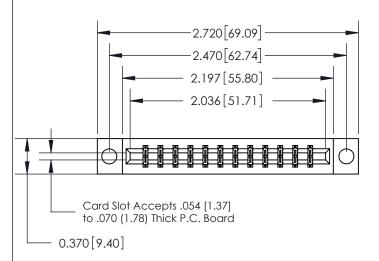

## **See Accompanying Page for:**

- **Bend Detail**
- **Mounting Options**

THIS IS A C.A.D. GENERATED DRAWING DO NOT MAKE MANUAL REVISIONS TO MASTER.

ISSUE NUMBER ORIGINAL

833 Series High Temp Card Edge Connector Part Number: 833-024-500-804