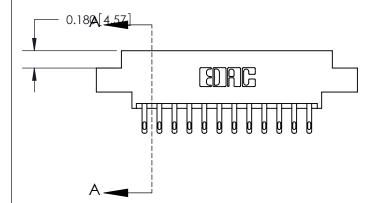

ORIGINAL (1)

ORIGINAL

| 833 Series High Temp Card Edge Connector<br>Contact Bend Detail                   |                                                                                                                                                                 | ACAD REFERENCE NO. | 833 ENG MASTER   |               |
|-----------------------------------------------------------------------------------|-----------------------------------------------------------------------------------------------------------------------------------------------------------------|--------------------|------------------|---------------|
|                                                                                   |                                                                                                                                                                 | DRAWN: J.LEE       | DATE: OCT. 14/09 |               |
|                                                                                   |                                                                                                                                                                 | CHECKED: DATE:     |                  |               |
| TORONTO, ONTARIO  ARE THE PROPER SHALL NOT BE REI OR USED AS THE I MANUFACTURE OF | THESE DRAWINGS AND SPECIFICATIONS                                                                                                                               | SCALE: NTS         | SHEET 2          | 2 <b>OF</b> 3 |
|                                                                                   | ARE THE PROPERTY OF EDAC INC., AND SHALL NOT BE REPRODUCED, OR COPIED OR USED AS THE BASIS FOR THE MANUFACTURE OR SALE OF APPARATUS WITHOUT WRITTEN PERMISSION. | DRAWING NUMBER     |                  | ISSUE         |
|                                                                                   |                                                                                                                                                                 | 833 Assembly       |                  | 1             |