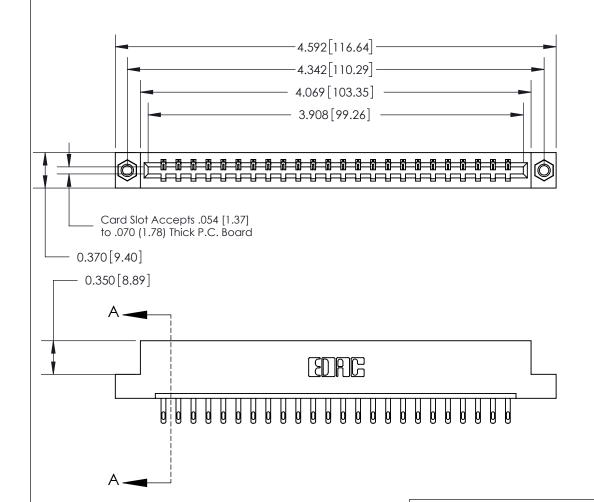

## See Accompanying Page for:

- **Bend Detail**
- **Mounting Options**

833 Series High Temp Card Edge Connector Part Number: 833-024-500-107

**EDAC INC** TORONTO, ONTARIO CANADA

THESE DRAWINGS AND SPECIFICATIONS ARE THE PROPERTY OF EDAC INC.,AND SHALL NOT BE REPRODUCED, OR COPIED OR USED AS THE BASIS FOR THE MANUFACTURE OR SALE OF APPARATUS WITHOUT WRITTEN PERMISSION.