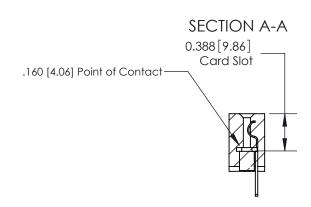

## **Contact Detail**

500-Wire Hole .050x.025(1.27x0.64) - Tail LG=.260(6.60)

.156 [3.96] Contact Spacing x .200 [5.08] Row Spacing

ORIGINAL