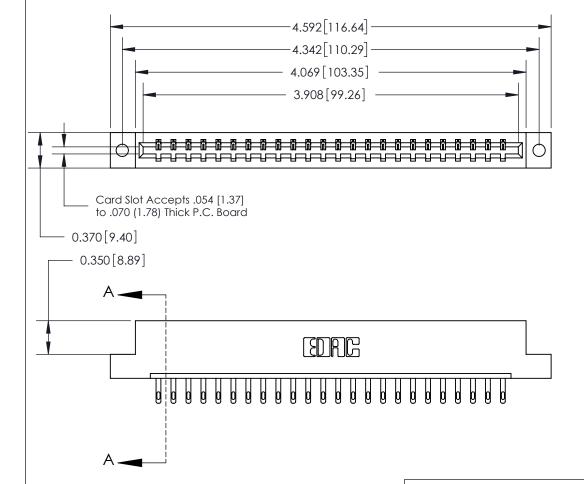

## See Accompanying Page for:

- **Bend Detail**
- **Mounting Options**

833 Series High Temp Card Edge Connector Part Number: 833-024-500-102

**EDAC INC** TORONTO, ONTARIO CANADA

THESE DRAWINGS AND SPECIFICATIONS ARE THE PROPERTY OF EDAC INC.,AND SHALL NOT BE REPRODUCED, OR COPIED OR USED AS THE BASIS FOR THE MANUFACTURE OR SALE OF APPARATUS WITHOUT WRITTEN PERMISSION.

| ACAD REFERENCE NO. | 833 ENG MASTER   |  |  |
|--------------------|------------------|--|--|
| DRAWN: J.LEE       | DATE: OCT. 14/09 |  |  |
| CHECKED:           | DATE:            |  |  |
| SCALE: NTS         | SHEET 1 OF 3     |  |  |
| DRAWING NUMBER     | ISSUE            |  |  |
| 833 Assembly       | 1                |  |  |