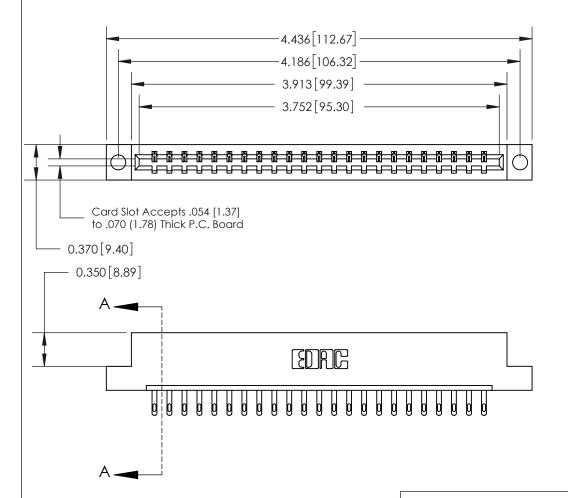

## See Accompanying Page for:

- **Bend Detail**
- **Mounting Options**

833 Series High Temp Card Edge Connector Part Number: 833-023-500-104

**EDAC INC** TORONTO, ONTARIO CANADA

THESE DRAWINGS AND SPECIFICATIONS ARE THE PROPERTY OF EDAC INC.,AND SHALL NOT BE REPRODUCED, OR COPIED OR USED AS THE BASIS FOR THE MANUFACTURE OR SALE OF APPARATUS WITHOUT WRITTEN PERMISSION.