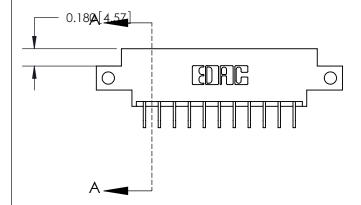

**Mounting Option** 

12-.128 (3.25) Dia. Side Mounting Holes

## **Contact Detail**

559-90 Degree Bend (Code 541 Contacts)

.156 [3.96] Contact Spacing x .200 [5.08] Row Spacing





## **See Accompanying Page for:**

- **Bend Detail**
- **Mounting Options**

THIS IS A C.A.D. GENERATED DRAWING DO NOT MAKE MANUAL REVISIONS TO MASTER.



ISSUE NUMBER ORIGINAL



833 Series High Temp Card Edge Connector Part Number: 833-022-559-812



**EDAC INC** TORONTO, ONTARIO CANADA YOUR CONNECTION TO QUALITY & SERVICE

THESE DRAWINGS AND SPECIFICATIONS ARE THE PROPERTY OF EDAC INC.,AND SHALL NOT BE REPRODUCED, OR COPIED OR USED AS THE BASIS FOR THE MANUFACTURE OR SALE OF APPARATUS WITHOUT WRITTEN PERMISSION.

| ACAD REFERENCE NO. | 833 ENG MASTER   |  |  |
|--------------------|------------------|--|--|
| DRAWN: J.LEE       | DATE: OCT. 14/09 |  |  |
| CHECKED:           | DATE:            |  |  |
| SCALE: NTS         | SHEET 1 OF 3     |  |  |
| DRAWING NUMBER     | ISSUE