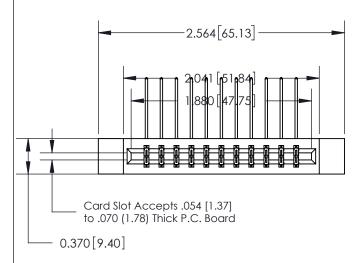

## **See Accompanying Page for:**

- **Bend Detail**
- **Mounting Options**

THIS IS A C.A.D. GENERATED DRAWING DO NOT MAKE MANUAL REVISIONS TO MASTER.

ISSUE NUMBER ORIGINAL

833 Series High Temp Card Edge Connector Part Number: 833-022-559-812