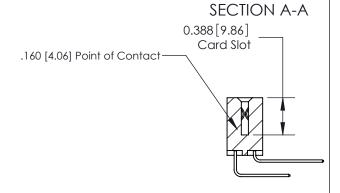

## **Contact Detail**

559-90 Degree Bend (Code 541 Contacts)

.156 [3.96] Contact Spacing x .200 [5.08] Row Spacing