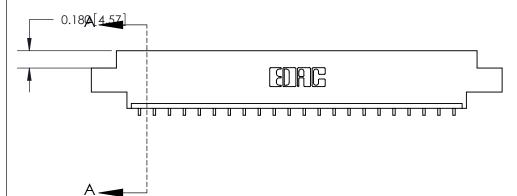

ORIGINAL (1)

ORIGINAL

| 833 Series High Temp Card Edge Connector<br>Contact Bend Detail |                                                                                                                                                                                                  | ACAD REFERENCE NO. | 833 ENG MASTER   |               |
|-----------------------------------------------------------------|--------------------------------------------------------------------------------------------------------------------------------------------------------------------------------------------------|--------------------|------------------|---------------|
|                                                                 |                                                                                                                                                                                                  | DRAWN: J.LEE       | DATE: OCT. 14/09 |               |
|                                                                 |                                                                                                                                                                                                  | CHECKED: DATE:     |                  |               |
| TORONTO, ONTARIO ARE SHA OR LI                                  | THESE DRAWINGS AND SPECIFICATIONS ARE THE PROPERTY OF EDAC INC.,AND SHALL NOT BE REPRODUCED, OR COPIED OR USED AS THE BASIS FOR THE MANUFACTURE OR SALE OF APPARATUS WITHOUT WRITTEN PERMISSION. | SCALE: NTS         | SHEET 2          | 2 <b>OF</b> 3 |
|                                                                 |                                                                                                                                                                                                  | DRAWING NUMBER     |                  | ISSUE         |
|                                                                 |                                                                                                                                                                                                  | 833 Assembly       |                  | 1             |