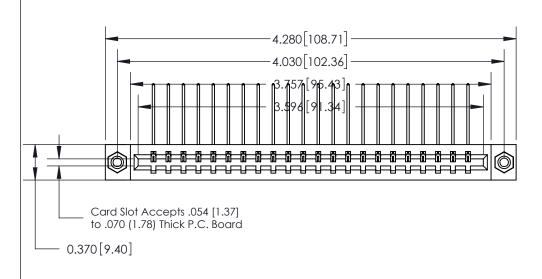

SECTION A-A 0.388 [9.86]

Card Slot .160 [4.06] Point of Contact-

**See Accompanying Page for:** 

- **Bend Detail**
- **Mounting Options**

833 Series High Temp Card Edge Connector Part Number: 833-022-559-608

## **Contact Detail**

559-90 Degree Bend (Code 541 Contacts)

.156 [3.96] Contact Spacing x .200 [5.08] Row Spacing

THIS IS A C.A.D. GENERATED DRAWING DO NOT MAKE MANUAL REVISIONS TO MASTER.

ISSUE NUMBER ORIGINAL