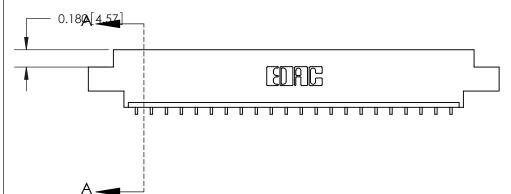

SECTION A-A

ORIGINAL (1)

ORIGINAL

| 833 Series High Temp Card Edge Connector<br>Contact Bend Detail            |                                                                                                                                                                 | ACAD REFERENCE NO. | 833 ENG MASTER   |               |
|----------------------------------------------------------------------------|-----------------------------------------------------------------------------------------------------------------------------------------------------------------|--------------------|------------------|---------------|
|                                                                            |                                                                                                                                                                 | DRAWN: J.LEE       | DATE: OCT. 14/09 |               |
|                                                                            |                                                                                                                                                                 | CHECKED: DATE:     |                  |               |
| TORONTO, ONTARIO CANADA  ARE THE PROISHALL NOT BE OR USED AS T MANUFACTURE | THESE DRAWINGS AND SPECIFICATIONS                                                                                                                               | SCALE: NTS         | SHEET 2          | 2 <b>OF</b> 3 |
|                                                                            | ARE THE PROPERTY OF EDAC INC., AND SHALL NOT BE REPRODUCED, OR COPIED OR USED AS THE BASIS FOR THE MANUFACTURE OR SALE OF APPARATUS WITHOUT WRITTEN PERMISSION. | DRAWING NUMBER     |                  | ISSUE         |
|                                                                            |                                                                                                                                                                 | 833 Assembly       |                  | 1             |