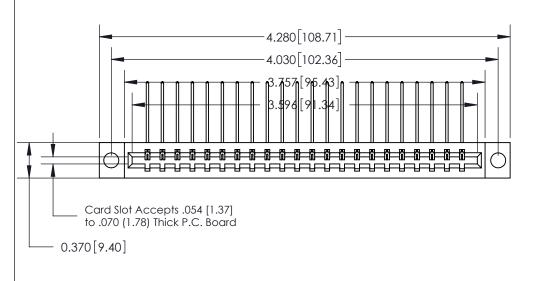

0.388 [9.86] Card Slot .160 [4.06] Point of Contact-

## **See Accompanying Page for:**

- **Bend Detail**
- **Mounting Options**

833 Series High Temp Card Edge Connector Part Number: 833-022-559-604

**EDAC INC** TORONTO, ONTARIO CANADA

THESE DRAWINGS AND SPECIFICATIONS ARE THE PROPERTY OF EDAC INC.,AND SHALL NOT BE REPRODUCED, OR COPIED OR USED AS THE BASIS FOR THE MANUFACTURE OR SALE OF APPARATUS WITHOUT WRITTEN PERMISSION.

| ACAD REFERENCE NO. | 833 ENG MASTER   |  |  |
|--------------------|------------------|--|--|
| DRAWN: J.LEE       | DATE: OCT. 14/09 |  |  |
| CHECKED:           | DATE:            |  |  |
| SCALE: NTS         | SHEET 1 OF 3     |  |  |
| DRAWING NUMBER     | ISSUE            |  |  |
| 833 Assembly       | 1                |  |  |