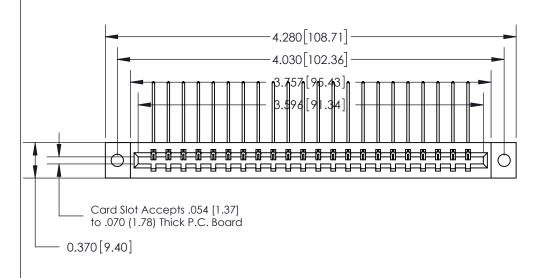

SECTION A-A 0.388 [9.86] Card Slot .160 [4.06] Point of Contact-

## **See Accompanying Page for:**

- **Bend Detail**
- **Mounting Options**

833 Series High Temp Card Edge Connector Part Number: 833-022-559-602

**EDAC INC** TORONTO, ONTARIO CANADA

THESE DRAWINGS AND SPECIFICATIONS ARE THE PROPERTY OF EDAC INC.,AND SHALL NOT BE REPRODUCED, OR COPIED OR USED AS THE BASIS FOR THE MANUFACTURE OR SALE OF APPARATUS WITHOUT WRITTEN PERMISSION.