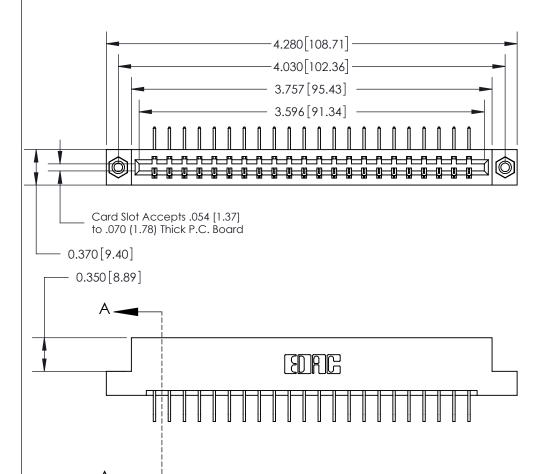

SECTION A-A 0.388 [9.86] Card Slot .160 [4.06] Point of Contact-

## **See Accompanying Page for:**

- **Bend Detail**
- **Mounting Options**

| 833 Series High Temp Card Edge Connector |
|------------------------------------------|
| Part Number: 833-022-558-108             |

| ACAD REFERENCE NO. | 833 ENG MASTER   |       |  |
|--------------------|------------------|-------|--|
| DRAWN: J.LEE       | DATE: OCT. 14/09 |       |  |
| CHECKED:           | DATE:            |       |  |
| SCALE: NTS         | SHEET            | OF 3  |  |
| DRAWING NUMBER     |                  | ISSUE |  |
| 833 Assembly       |                  | 1     |  |