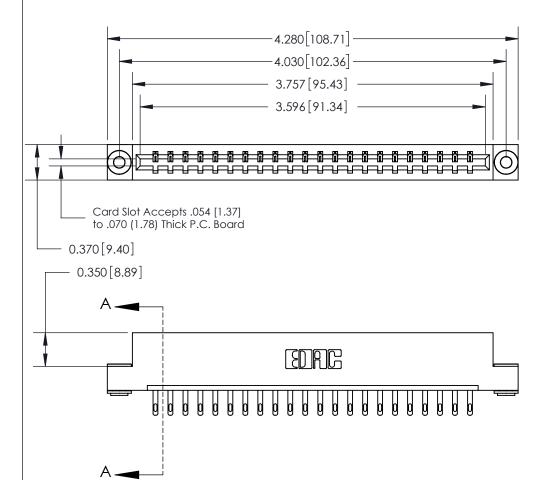

ORIGINAL

SECTION A-A 0.388 [9.86] Card Slot .160 [4.06] Point of Contact-

## See Accompanying Page for:

- **Bend Detail**
- **Mounting Options**

833 Series High Temp Card Edge Connector Part Number: 833-022-500-103

**EDAC INC** TORONTO, ONTARIO CANADA

THESE DRAWINGS AND SPECIFICATIONS ARE THE PROPERTY OF EDAC INC.,AND SHALL NOT BE REPRODUCED, OR COPIED OR USED AS THE BASIS FOR THE MANUFACTURE OR SALE OF APPARATUS WITHOUT WRITTEN PERMISSION.

| ACAD REFERENCE NO. | 833 ENG MASTER   |  |  |
|--------------------|------------------|--|--|
| DRAWN: J.LEE       | DATE: OCT. 14/09 |  |  |
| CHECKED:           | DATE:            |  |  |
| SCALE: NTS         | SHEET 1 OF 3     |  |  |
| DRAWING NUMBER     | ISSUE            |  |  |
| 833 Assembly       | 1                |  |  |