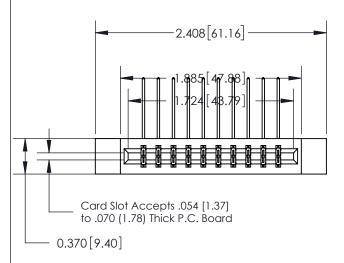

833 Series High Temp Card Edge Connector Part Number: 833-020-558-812

**EDAC INC** TORONTO, ONTARIO CANADA

THESE DRAWINGS AND SPECIFICATIONS ARE THE PROPERTY OF EDAC INC.,AND SHALL NOT BE REPRODUCED, OR COPIED OR USED AS THE BASIS FOR THE MANUFACTURE OR SALE OF APPARATUS WITHOUT WRITTEN PERMISSION.

## **See Accompanying Page for:**

- **Bend Detail**
- **Mounting Options**

THIS IS A C.A.D. GENERATED DRAWING DO NOT MAKE MANUAL REVISIONS TO MASTER.

ISSUE NUMBER ORIGINAL

SECTION A-A 0.388 [9.86] Card Slot .160 [4.06] Point of Contact-