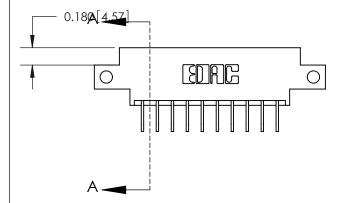

833 Series High Temp Card Edge Connector Part Number: 833-020-558-812

**EDAC INC** TORONTO, ONTARIO CANADA

THESE DRAWINGS AND SPECIFICATIONS ARE THE PROPERTY OF EDAC INC.,AND SHALL NOT BE REPRODUCED, OR COPIED OR USED AS THE BASIS FOR THE MANUFACTURE OR SALE OF APPARATUS WITHOUT WRITTEN PERMISSION.