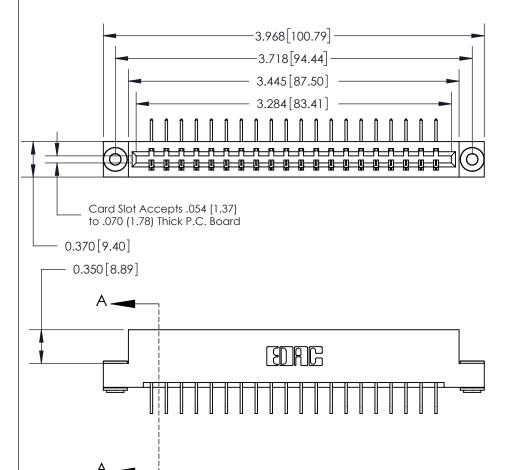

## **See Accompanying Page for:**

- **Bend Detail**
- **Mounting Options**

833 Series High Temp Card Edge Connector Part Number: 833-020-558-103

**EDAC INC** TORONTO, ONTARIO CANADA

THESE DRAWINGS AND SPECIFICATIONS ARE THE PROPERTY OF EDAC INC.,AND SHALL NOT BE REPRODUCED, OR COPIED OR USED AS THE BASIS FOR THE MANUFACTURE OR SALE OF APPARATUS WITHOUT WRITTEN PERMISSION.

| ACAD REFERENCE NO. | 833 ENG MASTER   |  |  |
|--------------------|------------------|--|--|
| DRAWN: J.LEE       | DATE: OCT. 14/09 |  |  |
| CHECKED:           | DATE:            |  |  |
| SCALE: NTS         | SHEET 1 OF 3     |  |  |
| DRAWING NUMBER     | ISSUE            |  |  |
| 833 Assembly       | 1                |  |  |