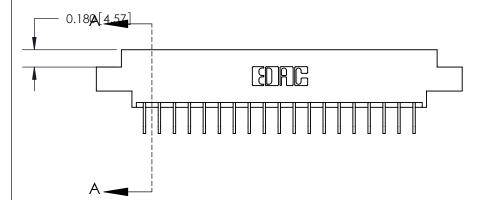

## **Contact Detail**

558-90 Degree Bend (Code 541 Contacts)

.156 [3.96] Contact Spacing x .200 [5.08] Row Spacing

THIS IS A C.A.D. GENERATED DRAWING DO NOT MAKE MANUAL REVISIONS TO MASTER.

ISSUE NUMBER ORIGINAL 1

ORIGINAL (1)

ORIGINAL

| 833 Series High Temp Card Edge Connector<br>Contact Bend Detail |                                                                                                                                                                 | ACAD REFERENCE NO. | 833 ENC          | MASTER        |
|-----------------------------------------------------------------|-----------------------------------------------------------------------------------------------------------------------------------------------------------------|--------------------|------------------|---------------|
|                                                                 |                                                                                                                                                                 | DRAWN: J.LEE       | DATE: OCT. 14/09 |               |
|                                                                 |                                                                                                                                                                 | CHECKED:           | DATE:            |               |
| EDAC INC                                                        | THESE DRAWINGS AND SPECIFICATIONS                                                                                                                               | SCALE: NTS         | SHEET 2          | 2 <b>OF</b> 3 |
| TORONTO, ONTARIO CANADA YOUR CONNECTION TO QUALITY & SERVICE    | ARE THE PROPERTY OF EDAC INC., AND SHALL NOT BE REPRODUCED, OR COPIED OR USED AS THE BASIS FOR THE MANUFACTURE OR SALE OF APPARATUS WITHOUT WRITTEN PERMISSION. | DRAWING NUMBER     |                  | ISSUE         |
|                                                                 |                                                                                                                                                                 | 833 Assembly       |                  | 1             |