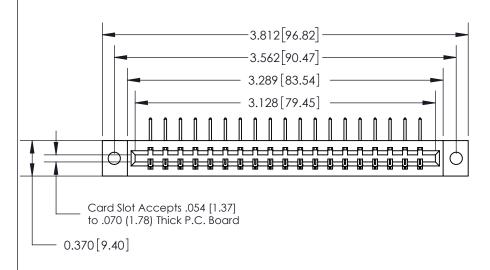

SECTION A-A 0.388 [9.86]

Card Slot .160 [4.06] Point of Contact-

## **See Accompanying Page for:**

- **Bend Detail**
- **Mounting Options**

| 833 Series High Temp Card E | Edge Connector |
|-----------------------------|----------------|
| Part Number: 833-019-558-60 | 02             |