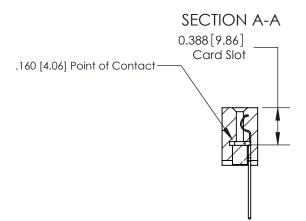

## **Contact Detail**

540-Wire Wrap .025 Sq.(0.64 Sq.) - Tail LG=.560(14.22)

.156 [3.96] Contact Spacing x .200 [5.08] Row Spacing

THIS IS A C.A.D. GENERATED DRAWING DO NOT MAKE MANUAL REVISIONS TO MASTER.