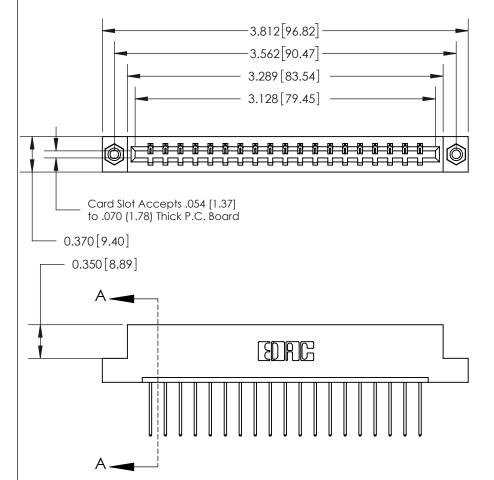

**Mounting Option** 

08-#4-40 Unified Threaded Inserts

## **Contact Detail**

540-Wire Wrap .025 Sq.(0.64 Sq.) - Tail LG=.560(14.22)

.156 [3.96] Contact Spacing x .200 [5.08] Row Spacing

THIS IS A C.A.D. GENERATED DRAWING DO NOT MAKE MANUAL REVISIONS TO MASTER.