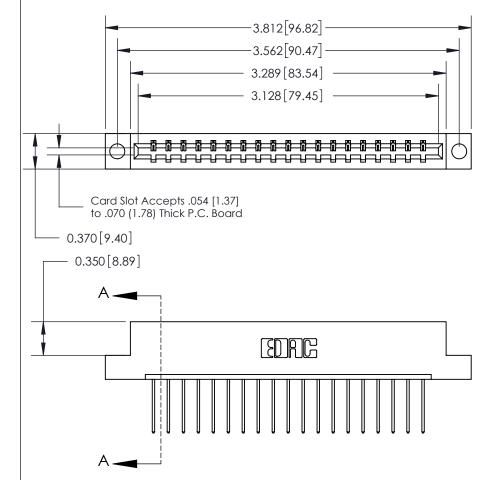

## 833 Series High Temp Card Edge Connector Part Number: 833-019-540-104

YOUR CONNECTION TO QUALITY & SERVICE

**EDAC INC** TORONTO, ONTARIO CANADA

THESE DRAWINGS AND SPECIFICATIONS ARE THE PROPERTY OF EDAC INC.,AND SHALL NOT BE REPRODUCED, OR COPIED OR USED AS THE BASIS FOR THE MANUFACTURE OR SALE OF APPARATUS WITHOUT WRITTEN PERMISSION.

| ACAD REFERENCE NO. | 833 ENG MASTER   |  |  |
|--------------------|------------------|--|--|
| DRAWN: J.LEE       | DATE: OCT. 14/09 |  |  |
| CHECKED:           | DATE:            |  |  |
| SCALE: NTS         | SHEET 1 OF 3     |  |  |
| DRAWING NUMBER     | ISSUE            |  |  |
| 833 Assembly       | 1                |  |  |