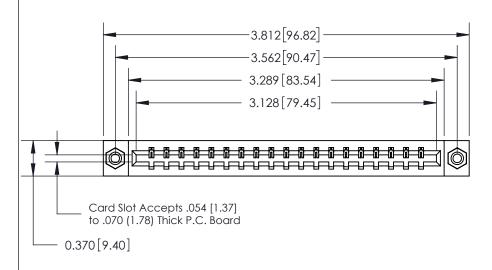

## See Accompanying Page for:

- **Bend Detail**
- **Mounting Options**

833 Series High Temp Card Edge Connector Part Number: 833-019-521-608

**EDAC INC** TORONTO, ONTARIO CANADA

THESE DRAWINGS AND SPECIFICATIONS ARE THE PROPERTY OF EDAC INC.,AND SHALL NOT BE REPRODUCED, OR COPIED OR USED AS THE BASIS FOR THE MANUFACTURE OR SALE OF APPARATUS WITHOUT WRITTEN PERMISSION.