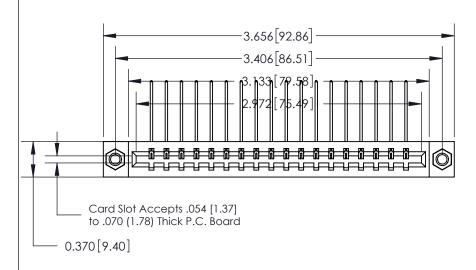

## SECTION A-A 0.388 [9.86] Card Slot .160 [4.06] Point of Contact-

**See Accompanying Page for:** 

- **Bend Detail**
- **Mounting Options**

833 Series High Temp Card Edge Connector Part Number: 833-018-559-607