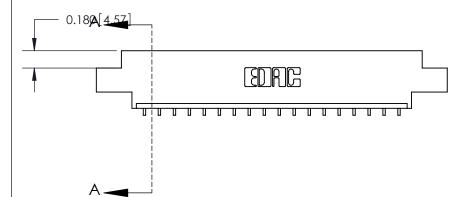

ORIGINAL (1)

ORIGINAL

| 833 Series High Temp Card Edge Connector<br>Contact Bend Detail            |                                                                                                                                                                 | ACAD REFERENCE NO. | 833 ENG MASTER   |               |
|----------------------------------------------------------------------------|-----------------------------------------------------------------------------------------------------------------------------------------------------------------|--------------------|------------------|---------------|
|                                                                            |                                                                                                                                                                 | DRAWN: J.LEE       | DATE: OCT. 14/09 |               |
|                                                                            |                                                                                                                                                                 | CHECKED: DATE:     |                  |               |
| TORONTO, ONTARIO CANADA  ARE THE PROISHALL NOT BE OR USED AS T MANUFACTURE | THESE DRAWINGS AND SPECIFICATIONS                                                                                                                               | SCALE: NTS         | SHEET 2          | 2 <b>OF</b> 3 |
|                                                                            | ARE THE PROPERTY OF EDAC INC., AND SHALL NOT BE REPRODUCED, OR COPIED OR USED AS THE BASIS FOR THE MANUFACTURE OR SALE OF APPARATUS WITHOUT WRITTEN PERMISSION. | DRAWING NUMBER     |                  | ISSUE         |
|                                                                            |                                                                                                                                                                 | 833 Assembly       |                  | 1             |