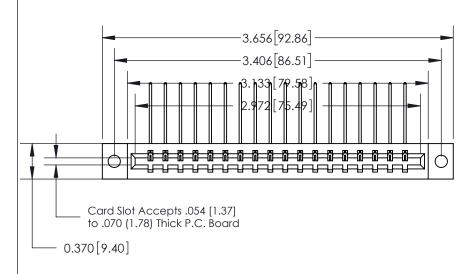

SECTION A-A

0.388 [9.86] Card Slot .160 [4.06] Point of Contact-

## **See Accompanying Page for:**

- **Bend Detail**
- **Mounting Options**

833 Series High Temp Card Edge Connector Part Number: 833-018-559-602

**EDAC INC** TORONTO, ONTARIO CANADA

THESE DRAWINGS AND SPECIFICATIONS ARE THE PROPERTY OF EDAC INC.,AND SHALL NOT BE REPRODUCED, OR COPIED OR USED AS THE BASIS FOR THE MANUFACTURE OR SALE OF APPARATUS WITHOUT WRITTEN PERMISSION.