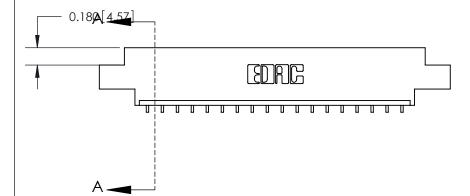

## **Contact Detail**

559-90 Degree Bend (Code 541 Contacts)

.156 [3.96] Contact Spacing x .200 [5.08] Row Spacing

THIS IS A C.A.D. GENERATED DRAWING DO NOT MAKE MANUAL REVISIONS TO MASTER.

ISSUE NUMBER ORIGINAL