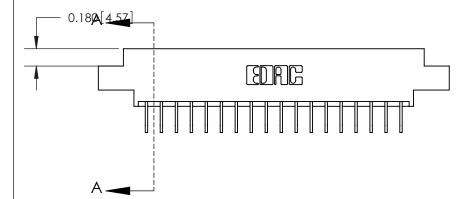

## **Contact Detail**

558-90 Degree Bend (Code 541 Contacts)

.156 [3.96] Contact Spacing x .200 [5.08] Row Spacing

THIS IS A C.A.D. GENERATED DRAWING DO NOT MAKE MANUAL REVISIONS TO MASTER.

ISSUE NUMBER ORIGINAL

ORIGINAL (1)

ORIGINAL

| 833 Series High Temp Card Edge Connector<br>Contact Bend Detail |                                                                                                                                                                                                   | ACAD REFERENCE NO. | 833 ENC          | MASTER        |
|-----------------------------------------------------------------|---------------------------------------------------------------------------------------------------------------------------------------------------------------------------------------------------|--------------------|------------------|---------------|
|                                                                 |                                                                                                                                                                                                   | DRAWN: J.LEE       | DATE: OCT. 14/09 |               |
|                                                                 |                                                                                                                                                                                                   | CHECKED: DATE:     |                  |               |
| TORONTO, ONTARIO ARE SHALL OR U                                 | THESE DRAWINGS AND SPECIFICATIONS ARE THE PROPERTY OF EDAC INC., AND SHALL NOT BE REPRODUCED, OR COPIED OR USED AS THE BASIS FOR THE MANUFACTURE OR SALE OF APPARATUS WITHOUT WRITTEN PERMISSION. | SCALE: NTS         | SHEET 2          | 2 <b>OF</b> 3 |
|                                                                 |                                                                                                                                                                                                   | DRAWING NUMBER     |                  | ISSUE         |
|                                                                 |                                                                                                                                                                                                   | 833 Assembly       |                  | 1             |