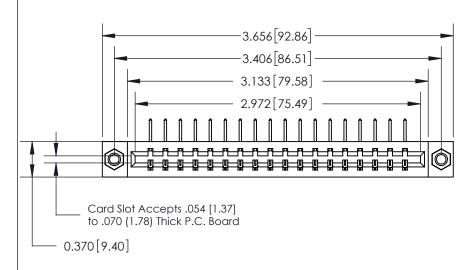

## **See Accompanying Page for:**

- **Bend Detail**
- **Mounting Options**

833 Series High Temp Card Edge Connector Part Number: 833-018-558-607

**EDAC INC** TORONTO, ONTARIO CANADA

THESE DRAWINGS AND SPECIFICATIONS ARE THE PROPERTY OF EDAC INC.,AND SHALL NOT BE REPRODUCED, OR COPIED OR USED AS THE BASIS FOR THE MANUFACTURE OR SALE OF APPARATUS WITHOUT WRITTEN PERMISSION.

| ACAD REFERENCE NO. | 833 ENG MASTER   |       |  |
|--------------------|------------------|-------|--|
| DRAWN: J.LEE       | DATE: OCT. 14/09 |       |  |
| CHECKED:           | DATE:            |       |  |
| SCALE: NTS         | SHEET            | OF 3  |  |
| DRAWING NUMBER     |                  | ISSUE |  |
| 833 Assembly       |                  | 1     |  |