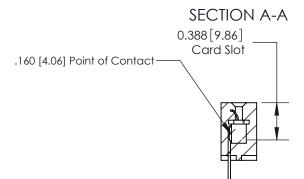

## **Contact Detail**

558-90 Degree Bend (Code 541 Contacts)

.156 [3.96] Contact Spacing x .200 [5.08] Row Spacing

THIS IS A C.A.D. GENERATED DRAWING DO NOT MAKE MANUAL REVISIONS TO MASTER.

ISSUE NUMBER ORIGINAL

ORIGINAL (1)

ORIGINAL

| 833 Series High Temp Card Edge Connector<br>Contact Bend Detail |                                                                                                                                                                                                   | ACAD REFERENCE NO. | 833 ENC          | MASTER        |
|-----------------------------------------------------------------|---------------------------------------------------------------------------------------------------------------------------------------------------------------------------------------------------|--------------------|------------------|---------------|
|                                                                 |                                                                                                                                                                                                   | DRAWN: J.LEE       | DATE: OCT. 14/09 |               |
|                                                                 |                                                                                                                                                                                                   | CHECKED: DATE:     |                  |               |
| TORONTO, ONTARIO ARE SHALL OR U                                 | THESE DRAWINGS AND SPECIFICATIONS ARE THE PROPERTY OF EDAC INC., AND SHALL NOT BE REPRODUCED, OR COPIED OR USED AS THE BASIS FOR THE MANUFACTURE OR SALE OF APPARATUS WITHOUT WRITTEN PERMISSION. | SCALE: NTS         | SHEET 2          | 2 <b>OF</b> 3 |
|                                                                 |                                                                                                                                                                                                   | DRAWING NUMBER     |                  | ISSUE         |
|                                                                 |                                                                                                                                                                                                   | 833 Assembly       |                  | 1             |