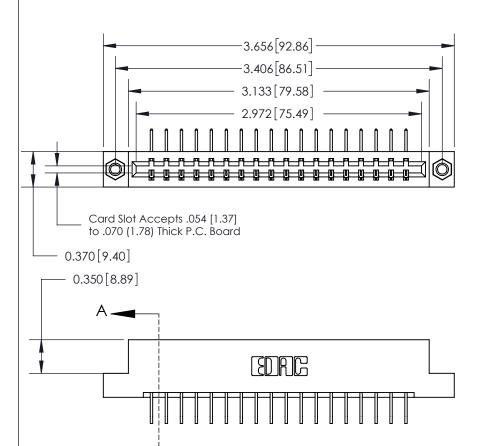

## 833 Series High Temp Card Edge Connector Part Number: 833-018-558-107

**Bend Detail Mounting Options** 

YOUR CONNECTION TO QUALITY & SERVICE

**EDAC INC** TORONTO, ONTARIO CANADA

THESE DRAWINGS AND SPECIFICATIONS ARE THE PROPERTY OF EDAC INC.,AND SHALL NOT BE REPRODUCED, OR COPIED OR USED AS THE BASIS FOR THE MANUFACTURE OR SALE OF APPARATUS WITHOUT WRITTEN PERMISSION.

## **Contact Detail**

558-90 Degree Bend (Code 541 Contacts)

**See Accompanying Page for:** 

.156 [3.96] Contact Spacing x .200 [5.08] Row Spacing

THIS IS A C.A.D. GENERATED DRAWING DO NOT MAKE MANUAL REVISIONS TO MASTER.