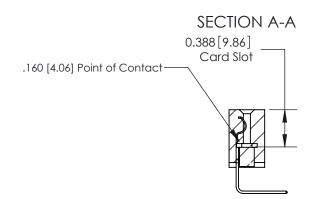

ORIGINAL (1)

ORIGINAL

| 833 Series High Temp Card Edge Connector<br>Contact Bend Detail |                                                                                                                                                                                                 | ACAD REFERENCE NO. | 833 ENG MASTER  |               |
|-----------------------------------------------------------------|-------------------------------------------------------------------------------------------------------------------------------------------------------------------------------------------------|--------------------|-----------------|---------------|
|                                                                 |                                                                                                                                                                                                 | DRAWN: J.LEE       | DATE:OCT. 14/09 |               |
|                                                                 |                                                                                                                                                                                                 | CHECKED: DATE:     |                 |               |
| TORONTO, ONTARIO CANADA                                         | THESE DRAWINGS AND SPECIFICATIONS ARE THE PROPERTY OF EDAC INC.,AND SHALL NOT BE REPRODUCED,OR COPIED OR USED AS THE BASIS FOR THE MANUFACTURE OR SALE OF APPARATUS WITHOUT WRITTEN PERMISSION. | SCALE: NTS         | SHEET 2         | 2 <b>OF</b> 3 |
|                                                                 |                                                                                                                                                                                                 | DRAWING NUMBER     |                 | ISSUE         |
|                                                                 |                                                                                                                                                                                                 | 833 Assembly       |                 | 1             |