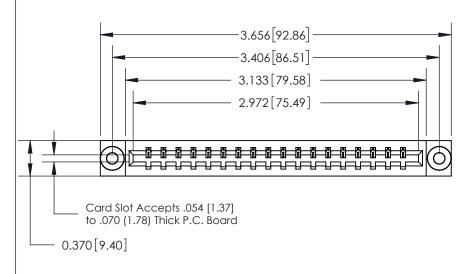

## SECTION A-A 0.388 [9.86] Card Slot .160 [4.06] Point of Contact-

## **See Accompanying Page for:**

- **Bend Detail**
- **Mounting Options**

833 Series High Temp Card Edge Connector Part Number: 833-018-544-603

**EDAC INC** TORONTO, ONTARIO CANADA

THESE DRAWINGS AND SPECIFICATIONS ARE THE PROPERTY OF EDAC INC.,AND SHALL NOT BE REPRODUCED, OR COPIED OR USED AS THE BASIS FOR THE MANUFACTURE OR SALE OF APPARATUS WITHOUT WRITTEN PERMISSION.