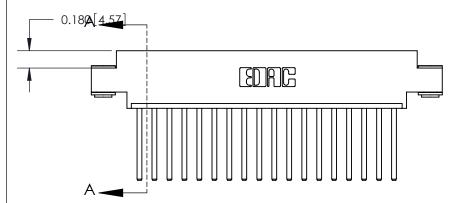

## **Contact Detail**

544-Wire Wrap .050x.025(1.27x0.64) - Tail LG=.750(19.05)

.156 [3.96] Contact Spacing x .200 [5.08] Row Spacing

THIS IS A C.A.D. GENERATED DRAWING DO NOT MAKE MANUAL REVISIONS TO MASTER.

ORIGINAL (1)

ORIGINAL

| 833 Series High Temp Card Edge Connector<br>Contact Bend Detail |                                                                                                                                                                                                 | ACAD REFERENCE NO. | 833 ENC          | MASTER        |
|-----------------------------------------------------------------|-------------------------------------------------------------------------------------------------------------------------------------------------------------------------------------------------|--------------------|------------------|---------------|
|                                                                 |                                                                                                                                                                                                 | DRAWN: J.LEE       | DATE: OCT. 14/09 |               |
|                                                                 |                                                                                                                                                                                                 | CHECKED: DATE:     |                  |               |
| TORONTO, ONTARIO GANADA                                         | THESE DRAWINGS AND SPECIFICATIONS ARE THE PROPERTY OF EDAC INC.,AND SHALL NOT BE REPRODUCED,OR COPIED OR USED AS THE BASIS FOR THE MANUFACTURE OR SALE OF APPARATUS WITHOUT WRITTEN PERMISSION. | SCALE: NTS         | SHEET 2          | 2 <b>OF</b> 3 |
|                                                                 |                                                                                                                                                                                                 | DRAWING NUMBER     |                  | ISSUE         |
|                                                                 |                                                                                                                                                                                                 | 833 Assembly       |                  | 1             |