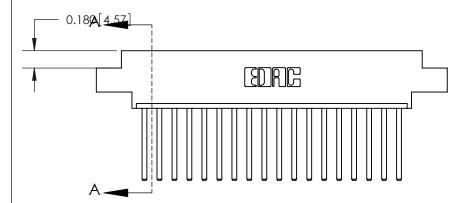

## **Contact Detail**

544-Wire Wrap .050x.025(1.27x0.64) - Tail LG=.750(19.05)

.156 [3.96] Contact Spacing x .200 [5.08] Row Spacing

THIS IS A C.A.D. GENERATED DRAWING DO NOT MAKE MANUAL REVISIONS TO MASTER.

ORIGINAL (1)

ORIGINAL

| 833 Series High Temp Card Edge Connector<br>Contact Bend Detail |                                                                                                                                                                                                  | ACAD REFERENCE NO. | 833 ENG MASTER   |               |
|-----------------------------------------------------------------|--------------------------------------------------------------------------------------------------------------------------------------------------------------------------------------------------|--------------------|------------------|---------------|
|                                                                 |                                                                                                                                                                                                  | DRAWN: J.LEE       | DATE: OCT. 14/09 |               |
|                                                                 |                                                                                                                                                                                                  | CHECKED: DATE:     |                  |               |
| TORONTO, ONTARIO AF                                             | THESE DRAWINGS AND SPECIFICATIONS ARE THE PROPERTY OF EDAC INC.,AND SHALL NOT BE REPRODUCED, OR COPIED OR USED AS THE BASIS FOR THE MANUFACTURE OR SALE OF APPARATUS WITHOUT WRITTEN PERMISSION. | SCALE: NTS         | SHEET 2          | 2 <b>OF</b> 3 |
|                                                                 |                                                                                                                                                                                                  | DRAWING NUMBER     |                  | ISSUE         |
|                                                                 |                                                                                                                                                                                                  | 833 Assembly       |                  | 1             |