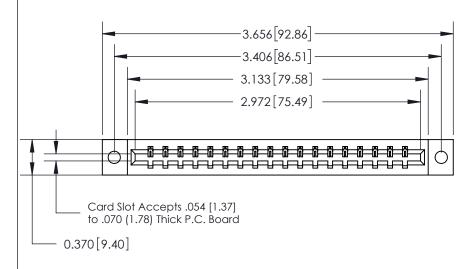

## **Contact Detail**

544-Wire Wrap .050x.025(1.27x0.64) - Tail LG=.750(19.05)

.156 [3.96] Contact Spacing x .200 [5.08] Row Spacing

THIS IS A C.A.D. GENERATED DRAWING DO NOT MAKE MANUAL REVISIONS TO MASTER.

## **See Accompanying Page for:**

- **Bend Detail**
- **Mounting Options**

833 Series High Temp Card Edge Connector Part Number: 833-018-544-602

**EDAC INC** TORONTO, ONTARIO CANADA

THESE DRAWINGS AND SPECIFICATIONS ARE THE PROPERTY OF EDAC INC.,AND SHALL NOT BE REPRODUCED, OR COPIED OR USED AS THE BASIS FOR THE MANUFACTURE OR SALE OF APPARATUS WITHOUT WRITTEN PERMISSION.

| ACAD REFERENCE NO. | 833 ENG MASTER   |  |  |
|--------------------|------------------|--|--|
| DRAWN: J.LEE       | DATE: OCT. 14/09 |  |  |
| CHECKED:           | DATE:            |  |  |
| SCALE: NTS         | SHEET 1 OF 3     |  |  |
| DRAWING NUMBER     | ISSUE            |  |  |
| 833 Assembly       | 1                |  |  |