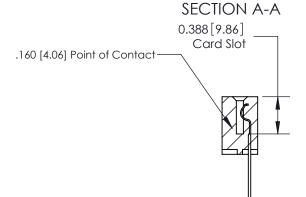

## **Contact Detail**

544-Wire Wrap .050x.025(1.27x0.64) - Tail LG=.750(19.05)

.156 [3.96] Contact Spacing x .200 [5.08] Row Spacing

THIS IS A C.A.D. GENERATED DRAWING DO NOT MAKE MANUAL REVISIONS TO MASTER.

ORIGINAL (1)

ORIGINAL

| 833 Series High Temp Card Edge Connector<br>Contact Bend Detail |                                                                                                                                                                                                  | ACAD REFERENCE NO. | 833 ENG MASTER   |               |
|-----------------------------------------------------------------|--------------------------------------------------------------------------------------------------------------------------------------------------------------------------------------------------|--------------------|------------------|---------------|
|                                                                 |                                                                                                                                                                                                  | DRAWN: J.LEE       | DATE: OCT. 14/09 |               |
|                                                                 |                                                                                                                                                                                                  | CHECKED: DATE:     |                  |               |
| TORONTO, ONTARIO AF                                             | THESE DRAWINGS AND SPECIFICATIONS ARE THE PROPERTY OF EDAC INC.,AND SHALL NOT BE REPRODUCED, OR COPIED OR USED AS THE BASIS FOR THE MANUFACTURE OR SALE OF APPARATUS WITHOUT WRITTEN PERMISSION. | SCALE: NTS         | SHEET 2          | 2 <b>OF</b> 3 |
|                                                                 |                                                                                                                                                                                                  | DRAWING NUMBER     |                  | ISSUE         |
|                                                                 |                                                                                                                                                                                                  | 833 Assembly       |                  | 1             |