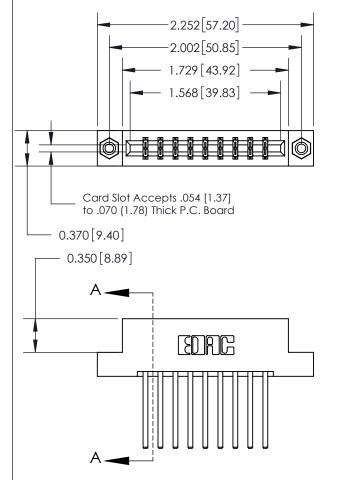

THIS IS A C.A.D. GENERATED DRAWING DO NOT MAKE MANUAL REVISIONS TO MASTER.

ISSUE NUMBER ORIGINAL

833 Series High Temp Card Edge Connector Part Number: 833-018-544-208

**EDAC INC** TORONTO, ONTARIO CANADA

THESE DRAWINGS AND SPECIFICATIONS ARE THE PROPERTY OF EDAC INC., AND SHALL NOT BE REPRODUCED,OR COPIED OR USED AS THE BASIS FOR THE MANUFACTURE OR SALE OF APPARATUS WITHOUT WRITTEN PERMISSION.

| ACAD REFERENCE NO. | 833 ENG MASTER   |  |
|--------------------|------------------|--|
| DRAWN: J.LEE       | DATE: OCT. 14/09 |  |
| CHECKED:           | DATE:            |  |
| SCALE: NTS         | SHEET 1 OF 3     |  |
| DRAWING NUMBER     | ISSUE            |  |
| 833 Assembly       | 1                |  |