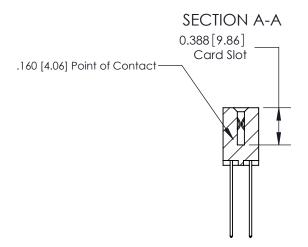

THIS IS A C.A.D. GENERATED DRAWING DO NOT MAKE MANUAL REVISIONS TO MASTER.

ISSUE NUMBER ORIGINAL

833 Series High Temp Card Edge Connector Part Number: 833-018-544-208

**EDAC INC** TORONTO, ONTARIO CANADA

THESE DRAWINGS AND SPECIFICATIONS ARE THE PROPERTY OF EDAC INC., AND SHALL NOT BE REPRODUCED,OR COPIED OR USED AS THE BASIS FOR THE MANUFACTURE OR SALE OF APPARATUS WITHOUT WRITTEN PERMISSION.

| ACAD REFERENCE NO. | 833 ENG MASTER   |  |
|--------------------|------------------|--|
| DRAWN: J.LEE       | DATE: OCT. 14/09 |  |
| CHECKED:           | DATE:            |  |
| SCALE: NTS         | SHEET 1 OF 3     |  |
| DRAWING NUMBER     | ISSUE            |  |
| 833 Assembly       | 1                |  |