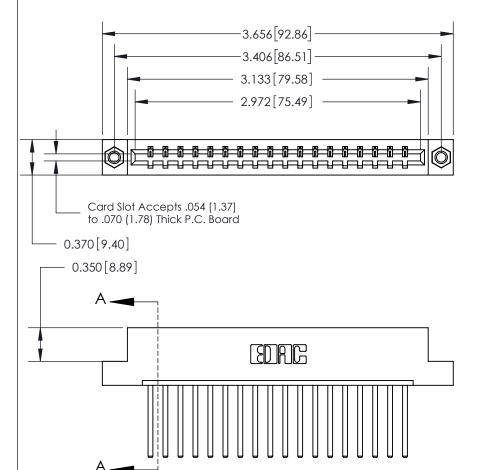

## **Contact Detail**

544-Wire Wrap .050x.025(1.27x0.64) - Tail LG=.750(19.05)

.156 [3.96] Contact Spacing x .200 [5.08] Row Spacing

THIS IS A C.A.D. GENERATED DRAWING DO NOT MAKE MANUAL REVISIONS TO MASTER.

ORIGINAL

833 Series High Temp Card Edge Connector Part Number: 833-018-544-107

**EDAC INC** TORONTO, ONTARIO CANADA

THESE DRAWINGS AND SPECIFICATIONS ARE THE PROPERTY OF EDAC INC.,AND SHALL NOT BE REPRODUCED, OR COPIED OR USED AS THE BASIS FOR THE MANUFACTURE OR SALE OF APPARATUS WITHOUT WRITTEN PERMISSION.

.160 [4.06] Point of Contact-

| ACAD REFERENCE NO. | 833 ENG MASTER   |  |  |
|--------------------|------------------|--|--|
| DRAWN: J.LEE       | DATE: OCT. 14/09 |  |  |
| CHECKED:           | DATE:            |  |  |
| SCALE: NTS         | SHEET 1 OF 3     |  |  |
| DRAWING NUMBER     | ISSUE            |  |  |
| 833 Assembly       | 1                |  |  |