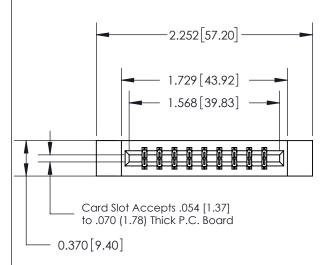

## **See Accompanying Page for:**

- **Bend Detail**
- **Mounting Options**

THIS IS A C.A.D. GENERATED DRAWING DO NOT MAKE MANUAL REVISIONS TO MASTER.

ISSUE NUMBER ORIGINAL

1

| 833 Series High | Temp Card Edge Connector |
|-----------------|--------------------------|
| Part Number: 8  | 333-018-542-812          |

.160 [4.06] Point of Contact-

| ACAD REFERENCE NO. | 833 ENG MASTER      |  |  |
|--------------------|---------------------|--|--|
| DRAWN: J.LEE       | EE DATE: OCT. 14/09 |  |  |
| CHECKED:           | DATE:               |  |  |
| SCALE: NTS         | SHEET 1 OF 3        |  |  |
| DRAWING NUMBER     | ISSUE               |  |  |
| 833 Assembly       | 1                   |  |  |