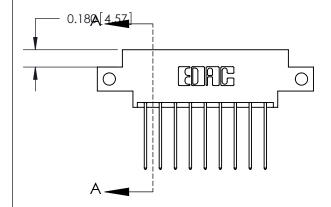

**SECTION A-A** 

0.388 [9.86] Card Slot

ORIGINAL (1)

ORIGINAL

| 833 Series High Temp Card Edge Connector<br>Contact Bend Detail       |                                                                                                                                                                                                   | ACAD REFERENCE NO. | 833 ENG MASTER   |               |
|-----------------------------------------------------------------------|---------------------------------------------------------------------------------------------------------------------------------------------------------------------------------------------------|--------------------|------------------|---------------|
|                                                                       |                                                                                                                                                                                                   | DRAWN: J.LEE       | DATE: OCT. 14/09 |               |
|                                                                       |                                                                                                                                                                                                   | CHECKED: DATE:     |                  |               |
| EDAC INC TORONTO, ONTARIO CANADA YOUR CONNECTION TO QUALITY & SERVICE | THESE DRAWINGS AND SPECIFICATIONS ARE THE PROPERTY OF EDAC INC., AND SHALL NOT BE REPRODUCED, OR COPIED OR USED AS THE BASIS FOR THE MANUFACTURE OR SALE OF APPARATUS WITHOUT WRITTEN PERMISSION. | SCALE: NTS         | SHEET 2          | 2 <b>OF</b> 3 |
|                                                                       |                                                                                                                                                                                                   | DRAWING NUMBER     |                  | ISSUE         |
|                                                                       |                                                                                                                                                                                                   | 833 Assembly       |                  | 1             |