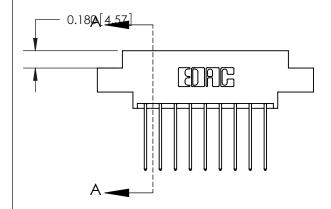

SECTION A-A

ORIGINAL (1)

ORIGINAL

| 833 Series High Temp Card Edge Connector<br>Contact Bend Detail       |                                                                                                                                                                                                 | ACAD REFERENCE NO. | 833 ENC          | MASTER        |
|-----------------------------------------------------------------------|-------------------------------------------------------------------------------------------------------------------------------------------------------------------------------------------------|--------------------|------------------|---------------|
|                                                                       |                                                                                                                                                                                                 | DRAWN: J.LEE       | DATE: OCT. 14/09 |               |
|                                                                       |                                                                                                                                                                                                 | CHECKED:           | DATE:            |               |
| EDAC INC TORONTO, ONTARIO CANADA YOUR CONNECTION TO QUALITY & SERVICE | THESE DRAWINGS AND SPECIFICATIONS ARE THE PROPERTY OF EDAC INC.,AND SHALL NOT BE REPRODUCED,OR COPIED OR USED AS THE BASIS FOR THE MANUFACTURE OR SALE OF APPARATUS WITHOUT WRITTEN PERMISSION. | SCALE: NTS         | SHEET 2          | 2 <b>OF</b> 3 |
|                                                                       |                                                                                                                                                                                                 | DRAWING NUMBER     |                  | ISSUE         |
|                                                                       |                                                                                                                                                                                                 | 833 Assembly       |                  | 1             |