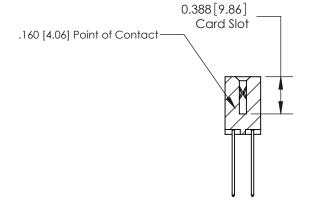

SECTION A-A

ORIGINAL (1)

ORIGINAL

| 833 Series High Temp Card Edge Connector<br>Contact Bend Detail       |                                                                                                                                                                                                 | ACAD REFERENCE NO. | 833 ENC          | MASTER        |
|-----------------------------------------------------------------------|-------------------------------------------------------------------------------------------------------------------------------------------------------------------------------------------------|--------------------|------------------|---------------|
|                                                                       |                                                                                                                                                                                                 | DRAWN: J.LEE       | DATE: OCT. 14/09 |               |
|                                                                       |                                                                                                                                                                                                 | CHECKED:           | DATE:            |               |
| EDAC INC TORONTO, ONTARIO CANADA YOUR CONNECTION TO QUALITY & SERVICE | THESE DRAWINGS AND SPECIFICATIONS ARE THE PROPERTY OF EDAC INC.,AND SHALL NOT BE REPRODUCED,OR COPIED OR USED AS THE BASIS FOR THE MANUFACTURE OR SALE OF APPARATUS WITHOUT WRITTEN PERMISSION. | SCALE: NTS         | SHEET 2          | 2 <b>OF</b> 3 |
|                                                                       |                                                                                                                                                                                                 | DRAWING NUMBER     |                  | ISSUE         |
|                                                                       |                                                                                                                                                                                                 | 833 Assembly       |                  | 1             |