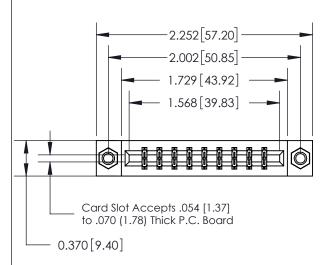

## **See Accompanying Page for:**

- **Bend Detail**
- **Mounting Options**

THIS IS A C.A.D. GENERATED DRAWING DO NOT MAKE MANUAL REVISIONS TO MASTER.

ISSUE NUMBER ORIGINAL

833 Series High Temp Card Edge Connector Part Number: 833-018-542-807

## **Contact Detail**

542-Wire Wrap .025 Sq.(0.64 Sq.) - Tail LG=.645(16.38) .156 [3.96] Contact Spacing x .200 [5.08] Row Spacing