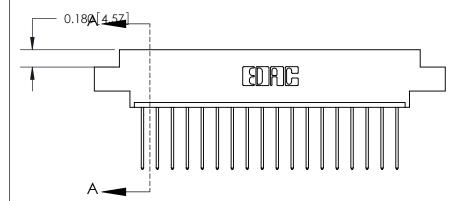

## **Contact Detail**

542-Wire Wrap .025 Sq.(0.64 Sq.) - Tail LG=.645(16.38)

.156 [3.96] Contact Spacing x .200 [5.08] Row Spacing

THIS IS A C.A.D. GENERATED DRAWING DO NOT MAKE MANUAL REVISIONS TO MASTER.

## **See Accompanying Page for:**

- **Bend Detail**
- **Mounting Options**

ORIGINAL (1)

ORIGINAL

| 833 Series High Temp Card Edge Connector<br>Contact Bend Detail |                                                                                                                                                                                                 | ACAD REFERENCE NO. | 833 ENG MASTER   |               |
|-----------------------------------------------------------------|-------------------------------------------------------------------------------------------------------------------------------------------------------------------------------------------------|--------------------|------------------|---------------|
|                                                                 |                                                                                                                                                                                                 | DRAWN: J.LEE       | DATE: OCT. 14/09 |               |
|                                                                 |                                                                                                                                                                                                 | CHECKED: DATE:     |                  |               |
| TORONTO, ONTARIO É CANADA                                       | THESE DRAWINGS AND SPECIFICATIONS ARE THE PROPERTY OF EDAC INC.,AND SHALL NOT BE REPRODUCED,OR COPIED OR USED AS THE BASIS FOR THE MANUFACTURE OR SALE OF APPARATUS WITHOUT WRITTEN PERMISSION. | SCALE: NTS         | SHEET 2          | 2 <b>OF</b> 3 |
|                                                                 |                                                                                                                                                                                                 | DRAWING NUMBER     |                  | ISSUE         |
|                                                                 |                                                                                                                                                                                                 | 833 Assembly       |                  | 1             |