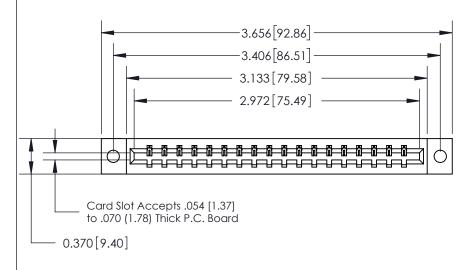

SECTION A-A

0.388 [9.86] Card Slot

833 Assembly

.160 [4.06] Point of Contact-

| ACAD REFERENCE NO. | 833 ENG MASTER   |  |  |
|--------------------|------------------|--|--|
| DRAWN: J.LEE       | DATE: OCT. 14/09 |  |  |
| CHECKED:           | DATE:            |  |  |
| SCALE: NTS         | SHEET 1 OF 3     |  |  |
| DRAWING NUMBER     | ISSUE            |  |  |
| 833 Assembly       | 1                |  |  |