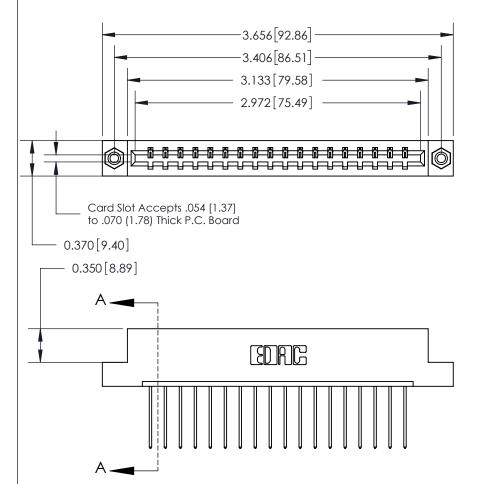

## 833 Series High Temp Card Edge Connector Part Number: 833-018-542-108

**Bend Detail Mounting Options** 

**See Accompanying Page for:** 

YOUR CONNECTION TO QUALITY & SERVICE

**EDAC INC** TORONTO, ONTARIO CANADA

## **Contact Detail**

542-Wire Wrap .025 Sq.(0.64 Sq.) - Tail LG=.645(16.38)

.156 [3.96] Contact Spacing x .200 [5.08] Row Spacing

THIS IS A C.A.D. GENERATED DRAWING DO NOT MAKE MANUAL REVISIONS TO MASTER.