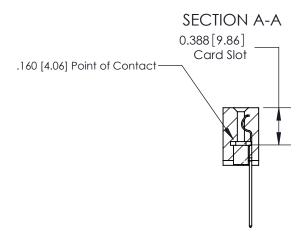

## 833 Series High Temp Card Edge Connector Part Number: 833-018-542-108

**Bend Detail Mounting Options** 

**See Accompanying Page for:** 

YOUR CONNECTION TO QUALITY & SERVICE

**EDAC INC** TORONTO, ONTARIO CANADA