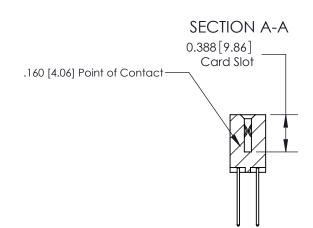

ORIGINAL (1)

ORIGINAL

| 833 Series High Temp Card Edge Connector<br>Contact Bend Detail |                                                                                                                                                                                                   | ACAD REFERENCE NO. | 833 ENG MASTER   |               |
|-----------------------------------------------------------------|---------------------------------------------------------------------------------------------------------------------------------------------------------------------------------------------------|--------------------|------------------|---------------|
|                                                                 |                                                                                                                                                                                                   | DRAWN: J.LEE       | DATE: OCT. 14/09 |               |
|                                                                 |                                                                                                                                                                                                   | CHECKED: DATE:     |                  |               |
| TORONTO, ONTARIO A SI CANADA O M                                | THESE DRAWINGS AND SPECIFICATIONS ARE THE PROPERTY OF EDAC INC., AND SHALL NOT BE REPRODUCED, OR COPIED OR USED AS THE BASIS FOR THE MANUFACTURE OR SALE OF APPARATUS WITHOUT WRITTEN PERMISSION. | SCALE: NTS         | SHEET 2          | 2 <b>OF</b> 3 |
|                                                                 |                                                                                                                                                                                                   | DRAWING NUMBER     |                  | ISSUE         |
|                                                                 |                                                                                                                                                                                                   | 833 Assembly       |                  | 1             |