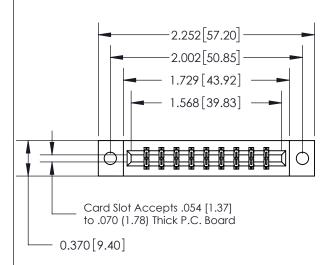

## **See Accompanying Page for:**

- **Bend Detail**
- **Mounting Options**

THIS IS A C.A.D. GENERATED DRAWING DO NOT MAKE MANUAL REVISIONS TO MASTER.

ISSUE NUMBER ORIGINAL

833 Series High Temp Card Edge Connector Part Number: 833-018-540-802