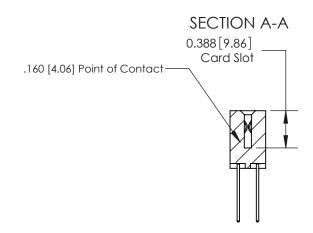

ORIGINAL (1)

ORIGINAL

| 833 Series High Temp Card Edge Connector<br>Contact Bend Detail                                            |                                                                                                                                                                 | ACAD REFERENCE NO. | 833 ENG MASTER   |               |
|------------------------------------------------------------------------------------------------------------|-----------------------------------------------------------------------------------------------------------------------------------------------------------------|--------------------|------------------|---------------|
|                                                                                                            |                                                                                                                                                                 | DRAWN: J.LEE       | DATE: OCT. 14/09 |               |
|                                                                                                            |                                                                                                                                                                 | CHECKED: DATE:     |                  |               |
| TORONTO, ONTARIO CANADA  ARE THE PROPERTY OF SHALL NOT BE REPRODE ON USED AS THE BASIS MANUFACTURE OR SALI | THESE DRAWINGS AND SPECIFICATIONS                                                                                                                               | SCALE: NTS         | SHEET 2          | 2 <b>OF</b> 3 |
|                                                                                                            | ARE THE PROPERTY OF EDAC INC., AND SHALL NOT BE REPRODUCED, OR COPIED OR USED AS THE BASIS FOR THE MANUFACTURE OR SALE OF APPARATUS WITHOUT WRITTEN PERMISSION. | DRAWING NUMBER     |                  | ISSUE         |
|                                                                                                            |                                                                                                                                                                 | 833 Assembly       |                  | 1             |