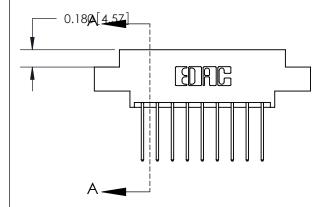

## **Mounting Option**

02-.128 (3.25) Dia. Mounting Holes

## **Contact Detail**

540-Wire Wrap .025 Sq.(0.64 Sq.) - Tail LG=.560(14.22) .156 [3.96] Contact Spacing x .200 [5.08] Row Spacing





## **See Accompanying Page for:**

- **Bend Detail**
- **Mounting Options**

THIS IS A C.A.D. GENERATED DRAWING DO NOT MAKE MANUAL REVISIONS TO MASTER.



ISSUE NUMBER ORIGINAL



833 Series High Temp Card Edge Connector Part Number: 833-018-540-802



**EDAC INC** TORONTO, ONTARIO CANADA

THESE DRAWINGS AND SPECIFICATIONS ARE THE PROPERTY OF EDAC INC.,AND SHALL NOT BE REPRODUCED, OR COPIED OR USED AS THE BASIS FOR THE MANUFACTURE OR SALE OF APPARATUS WITHOUT WRITTEN PERMISSION.

| ACAD REFERENCE NO. | 833 ENG MASTER   |  |  |
|--------------------|------------------|--|--|
| DRAWN: J.LEE       | DATE: OCT. 14/09 |  |  |
| CHECKED:           | DATE:            |  |  |
| SCALE: NTS         | SHEET 1 OF 3     |  |  |
| DRAWING NUMBER     | ISSUE            |  |  |
| 833 Assembly       | 1