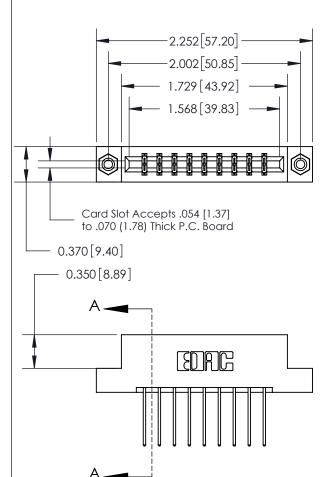

THIS IS A C.A.D. GENERATED DRAWING DO NOT MAKE MANUAL REVISIONS TO MASTER.

ISSUE NUMBER ORIGINAL

833 Series High Temp Card Edge Connector Part Number: 833-018-540-208

**EDAC INC** TORONTO, ONTARIO CANADA

THESE DRAWINGS AND SPECIFICATIONS ARE THE PROPERTY OF EDAC INC.,AND SHALL NOT BE REPRODUCED, OR COPIED OR USED AS THE BASIS FOR THE MANUFACTURE OR SALE OF APPARATUS WITHOUT WRITTEN PERMISSION.

| ACAD REFERENCE NO. | 833 ENG MASTER   |  |  |
|--------------------|------------------|--|--|
| DRAWN: J.LEE       | DATE: OCT. 14/09 |  |  |
| CHECKED:           | DATE:            |  |  |
| SCALE: NTS         | SHEET 1 OF 3     |  |  |
| DRAWING NUMBER     | ISSUE            |  |  |
| 833 Assembly       | 1                |  |  |