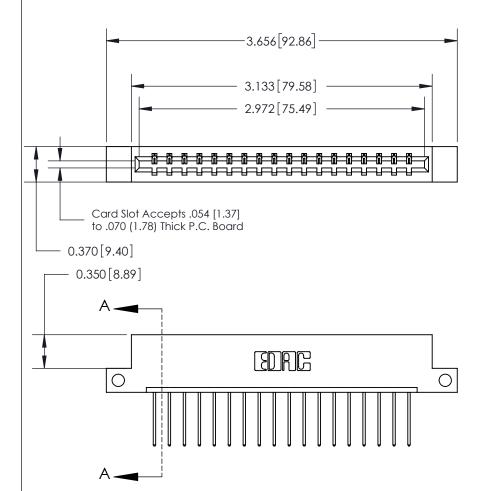

## 833 Series High Temp Card Edge Connector Part Number: 833-018-540-112

YOUR CONNECTION TO QUALITY & SERVICE

**EDAC INC** TORONTO, ONTARIO CANADA

THESE DRAWINGS AND SPECIFICATIONS ARE THE PROPERTY OF EDAC INC.,AND SHALL NOT BE REPRODUCED, OR COPIED OR USED AS THE BASIS FOR THE MANUFACTURE OR SALE OF APPARATUS WITHOUT WRITTEN PERMISSION.

| ACAD REFERENCE NO. | 833 ENG MASTER   |  |  |
|--------------------|------------------|--|--|
| DRAWN: J.LEE       | DATE: OCT. 14/09 |  |  |
| CHECKED:           | DATE:            |  |  |
| SCALE: NTS         | SHEET 1 OF 3     |  |  |
| DRAWING NUMBER     | ISSUE            |  |  |
| 833 Assembly       | 1                |  |  |