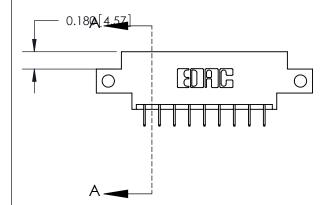

**Mounting Option** 

12-.128 (3.25) Dia. Side Mounting Holes

## **Contact Detail**

524-P.C. Tail .018 Sq.(0.46 Sq.) - Tail LG=.175(4.45) .156 [3.96] Contact Spacing x .200 [5.08] Row Spacing





## **See Accompanying Page for:**

- **Bend Detail**
- **Mounting Options**

THIS IS A C.A.D. GENERATED DRAWING DO NOT MAKE MANUAL REVISIONS TO MASTER.



ISSUE NUMBER ORIGINAL



833 Series High Temp Card Edge Connector Part Number: 833-018-524-812



**EDAC INC** TORONTO, ONTARIO CANADA

THESE DRAWINGS AND SPECIFICATIONS ARE THE PROPERTY OF EDAC INC.,AND SHALL NOT BE REPRODUCED, OR COPIED OR USED AS THE BASIS FOR THE MANUFACTURE OR SALE OF APPARATUS WITHOUT WRITTEN PERMISSION.

| ACAD REFERENCE NO. | 833 ENG MASTER   |  |  |
|--------------------|------------------|--|--|
| DRAWN: J.LEE       | DATE: OCT. 14/09 |  |  |
| CHECKED:           | DATE:            |  |  |
| SCALE: NTS         | SHEET 1 OF 3     |  |  |
| DRAWING NUMBER     | ISSUE            |  |  |
| 833 Assembly       | 1