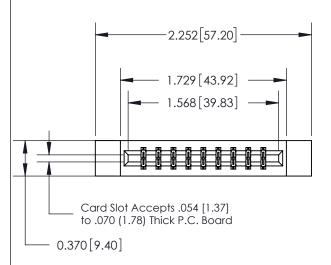

## **See Accompanying Page for:**

- **Bend Detail**
- **Mounting Options**

THIS IS A C.A.D. GENERATED DRAWING DO NOT MAKE MANUAL REVISIONS TO MASTER.

ISSUE NUMBER ORIGINAL

833 Series High Temp Card Edge Connector Part Number: 833-018-524-812