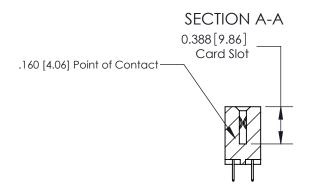

## **Contact Detail**

524-P.C. Tail .018 Sq.(0.46 Sq.) - Tail LG=.175(4.45) .156 [3.96] Contact Spacing x .200 [5.08] Row Spacing