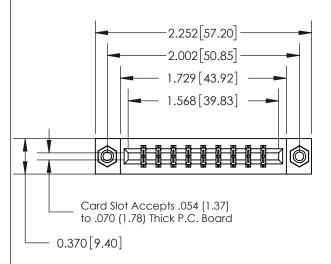

## **See Accompanying Page for:**

- **Bend Detail**
- **Mounting Options**

THIS IS A C.A.D. GENERATED DRAWING DO NOT MAKE MANUAL REVISIONS TO MASTER.

ISSUE NUMBER ORIGINAL

833 Series High Temp Card Edge Connector Part Number: 833-018-524-808

## **Contact Detail**

524-P.C. Tail .018 Sq.(0.46 Sq.) - Tail LG=.175(4.45) .156 [3.96] Contact Spacing x .200 [5.08] Row Spacing