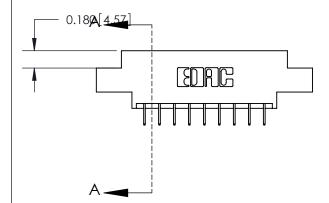

ORIGINAL (1)

ORIGINAL

| 833 Series High Temp Card Edge Connector<br>Contact Bend Detail |                                                                                                                                                                                                 | ACAD REFERENCE NO. | 833 ENG MASTER   |               |
|-----------------------------------------------------------------|-------------------------------------------------------------------------------------------------------------------------------------------------------------------------------------------------|--------------------|------------------|---------------|
|                                                                 |                                                                                                                                                                                                 | DRAWN: J.LEE       | DATE: OCT. 14/09 |               |
|                                                                 |                                                                                                                                                                                                 | CHECKED: DATE:     |                  |               |
| TORONTO, ONTARIO CANADA                                         | THESE DRAWINGS AND SPECIFICATIONS ARE THE PROPERTY OF EDAC INC.,AND SHALL NOT BE REPRODUCED,OR COPIED OR USED AS THE BASIS FOR THE MANUFACTURE OR SALE OF APPARATUS WITHOUT WRITTEN PERMISSION. | SCALE: NTS         | SHEET 2          | 2 <b>OF</b> 3 |
|                                                                 |                                                                                                                                                                                                 | DRAWING NUMBER     |                  | ISSUE         |
|                                                                 |                                                                                                                                                                                                 | 833 Assembly       |                  | 1             |