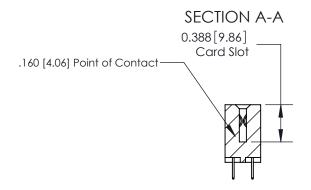

ORIGINAL (1)

ORIGINAL

| 833 Series High Temp Card Edge Connector<br>Contact Bend Detail |                                                                                                                                                                                                 | ACAD REFERENCE NO. | 833 ENG MASTER   |               |
|-----------------------------------------------------------------|-------------------------------------------------------------------------------------------------------------------------------------------------------------------------------------------------|--------------------|------------------|---------------|
|                                                                 |                                                                                                                                                                                                 | DRAWN: J.LEE       | DATE: OCT. 14/09 |               |
|                                                                 |                                                                                                                                                                                                 | CHECKED: DATE:     |                  |               |
| TORONTO, ONTARIO CANADA                                         | THESE DRAWINGS AND SPECIFICATIONS ARE THE PROPERTY OF EDAC INC.,AND SHALL NOT BE REPRODUCED,OR COPIED OR USED AS THE BASIS FOR THE MANUFACTURE OR SALE OF APPARATUS WITHOUT WRITTEN PERMISSION. | SCALE: NTS         | SHEET 2          | 2 <b>OF</b> 3 |
|                                                                 |                                                                                                                                                                                                 | DRAWING NUMBER     |                  | ISSUE         |
|                                                                 |                                                                                                                                                                                                 | 833 Assembly       |                  | 1             |