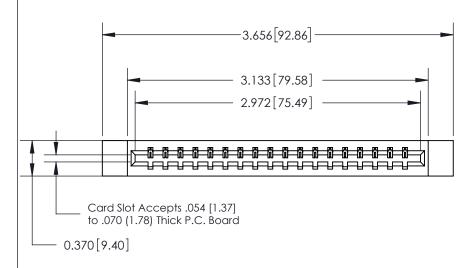

.160 [4.06] Point of Contact-

| ACAD REFERENCE NO. | 833 ENG MASTER   |  |
|--------------------|------------------|--|
| DRAWN: J.LEE       | DATE: OCT. 14/09 |  |
| CHECKED:           | DATE:            |  |
| SCALE: NTS         | SHEET 1 OF 3     |  |
| DRAWING NUMBER     | ISSUE            |  |
| 833 Assembly       | 1                |  |