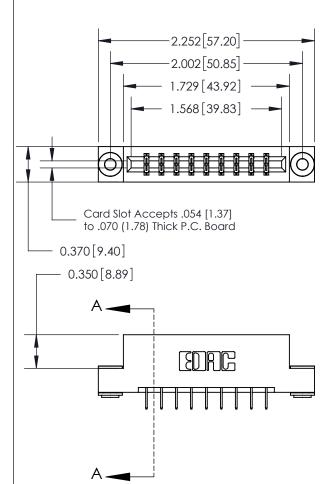

## **Contact Detail**

524-P.C. Tail .018 Sq.(0.46 Sq.) - Tail LG=.175(4.45) .156 [3.96] Contact Spacing x .200 [5.08] Row Spacing

**See Accompanying Page for:** 

- **Bend Detail**
- **Mounting Options**

THIS IS A C.A.D. GENERATED DRAWING DO NOT MAKE MANUAL REVISIONS TO MASTER.

833 Series High Temp Card Edge Connector Part Number: 833-018-524-203

**EDAC INC** TORONTO, ONTARIO CANADA

THESE DRAWINGS AND SPECIFICATIONS ARE THE PROPERTY OF EDAC INC.,AND SHALL NOT BE REPRODUCED, OR COPIED OR USED AS THE BASIS FOR THE MANUFACTURE OR SALE OF APPARATUS WITHOUT WRITTEN PERMISSION.